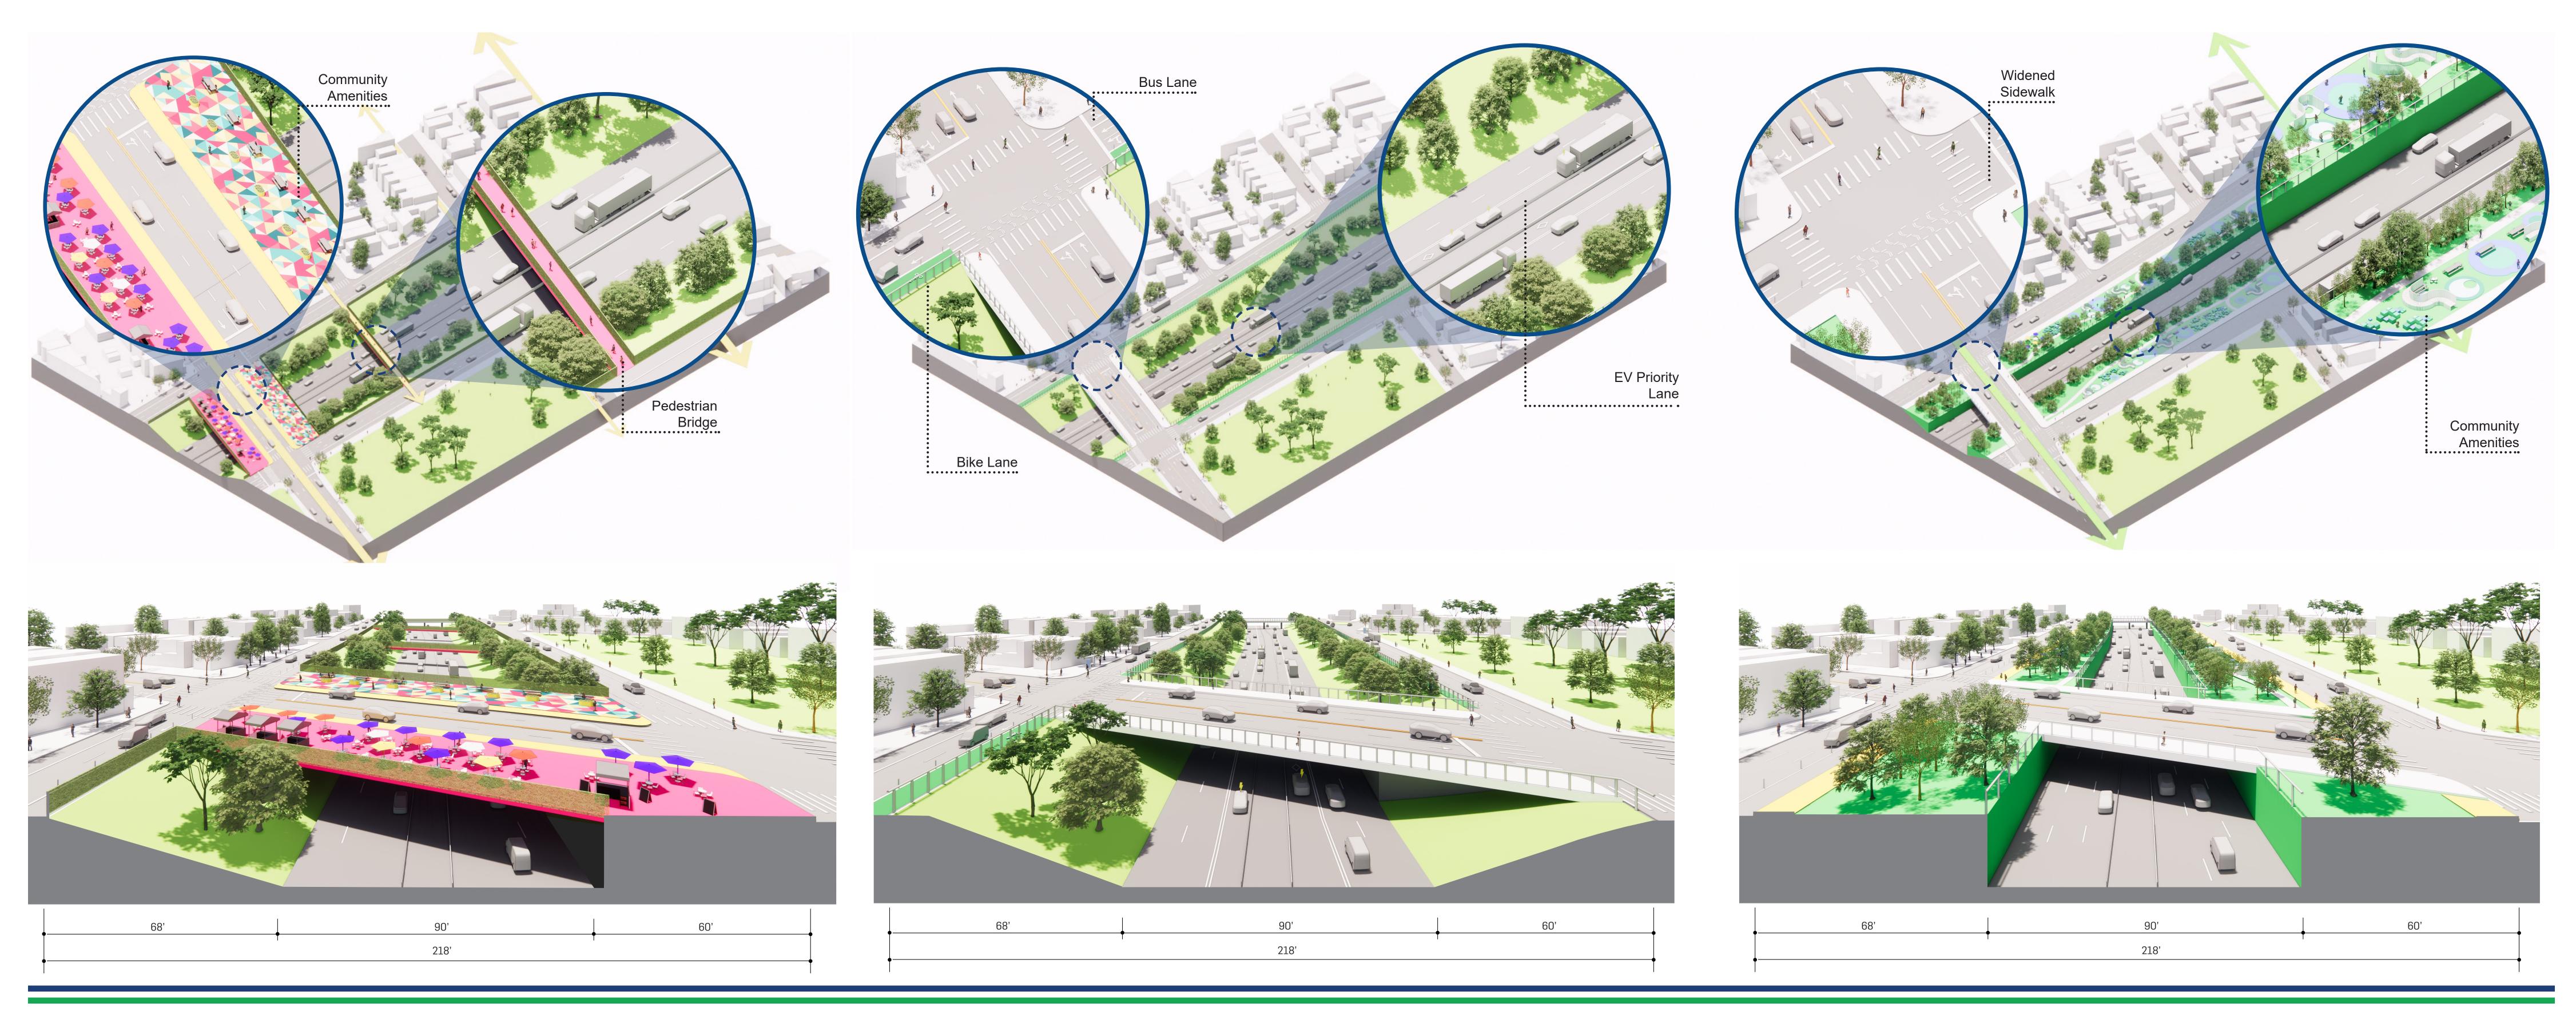

# **Community Connector**

### **Multi-Modal Connector**

For Discussion Purposes Only – Subject to Change and Refinement

\*Typical segment, not specific location

**Green Connector** 

| 10' |   | 28' |
|-----|---|-----|
| T   | T |     |

### **Multi-Modal Connector**

# **Multi-Modal Connector**

### **Green Connector**