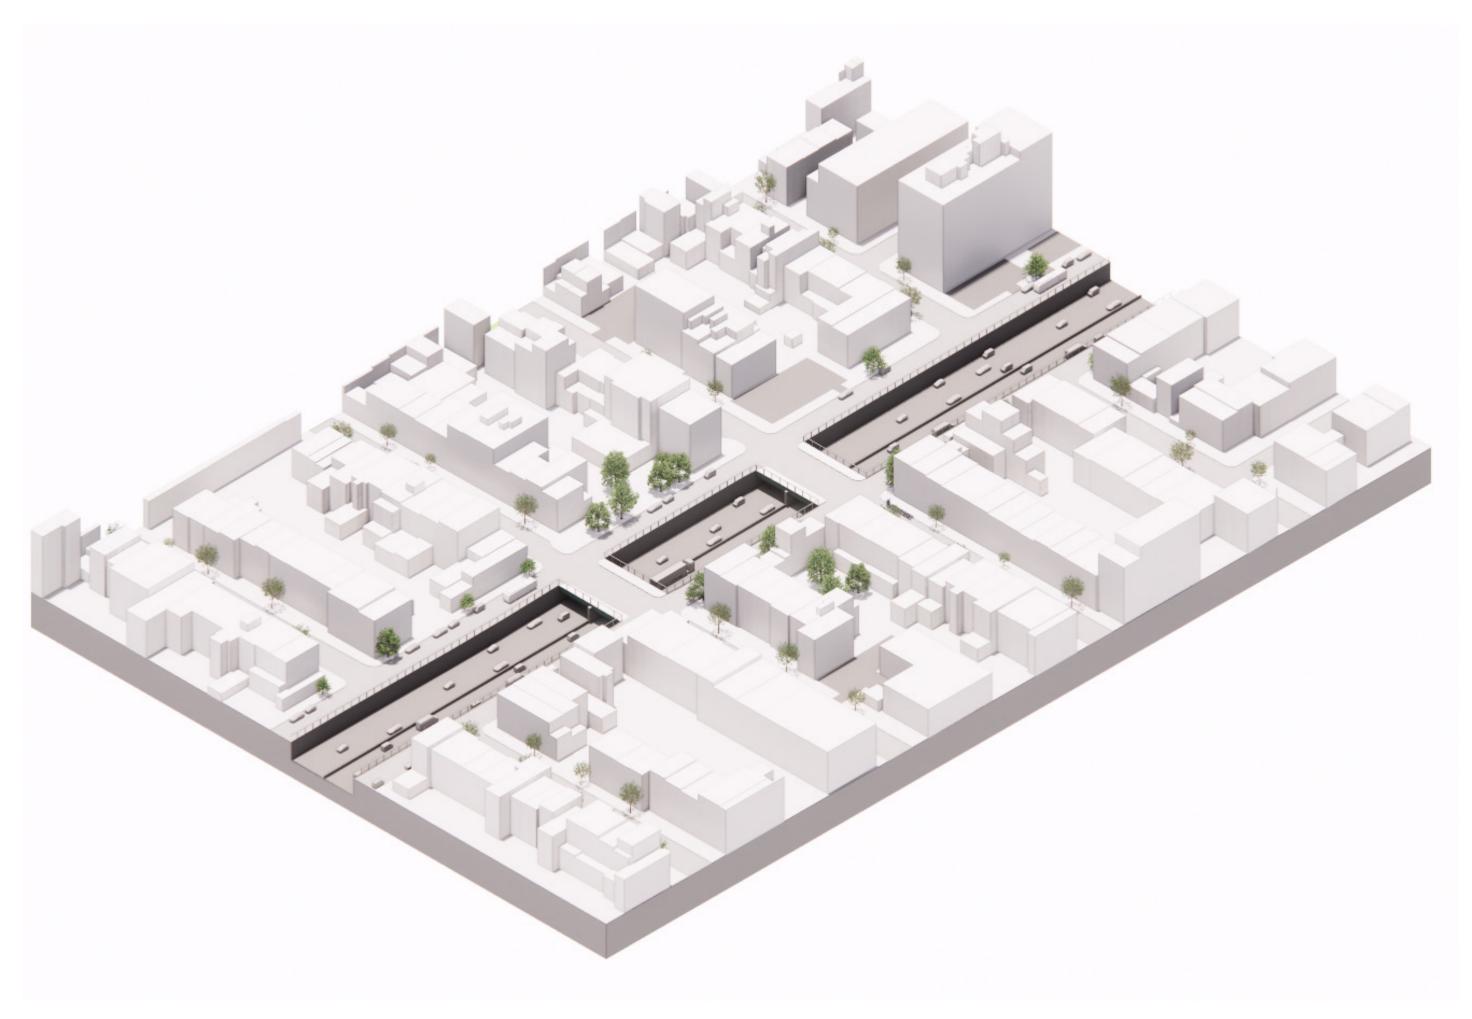

#### **Existing Conditions**

\*Typical segment, not specific location

63' 45 176'

#### **Existing Conditions**

\*Typical segment, not specific location