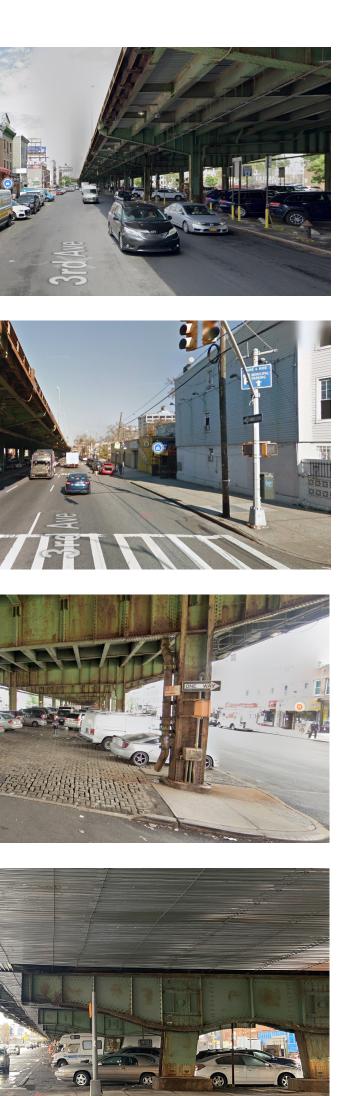

#### **Existing Conditions**

\*Typical segment, not specific location

63' 45 176'

#### **Existing Conditions**

\*Typical segment, not specific location