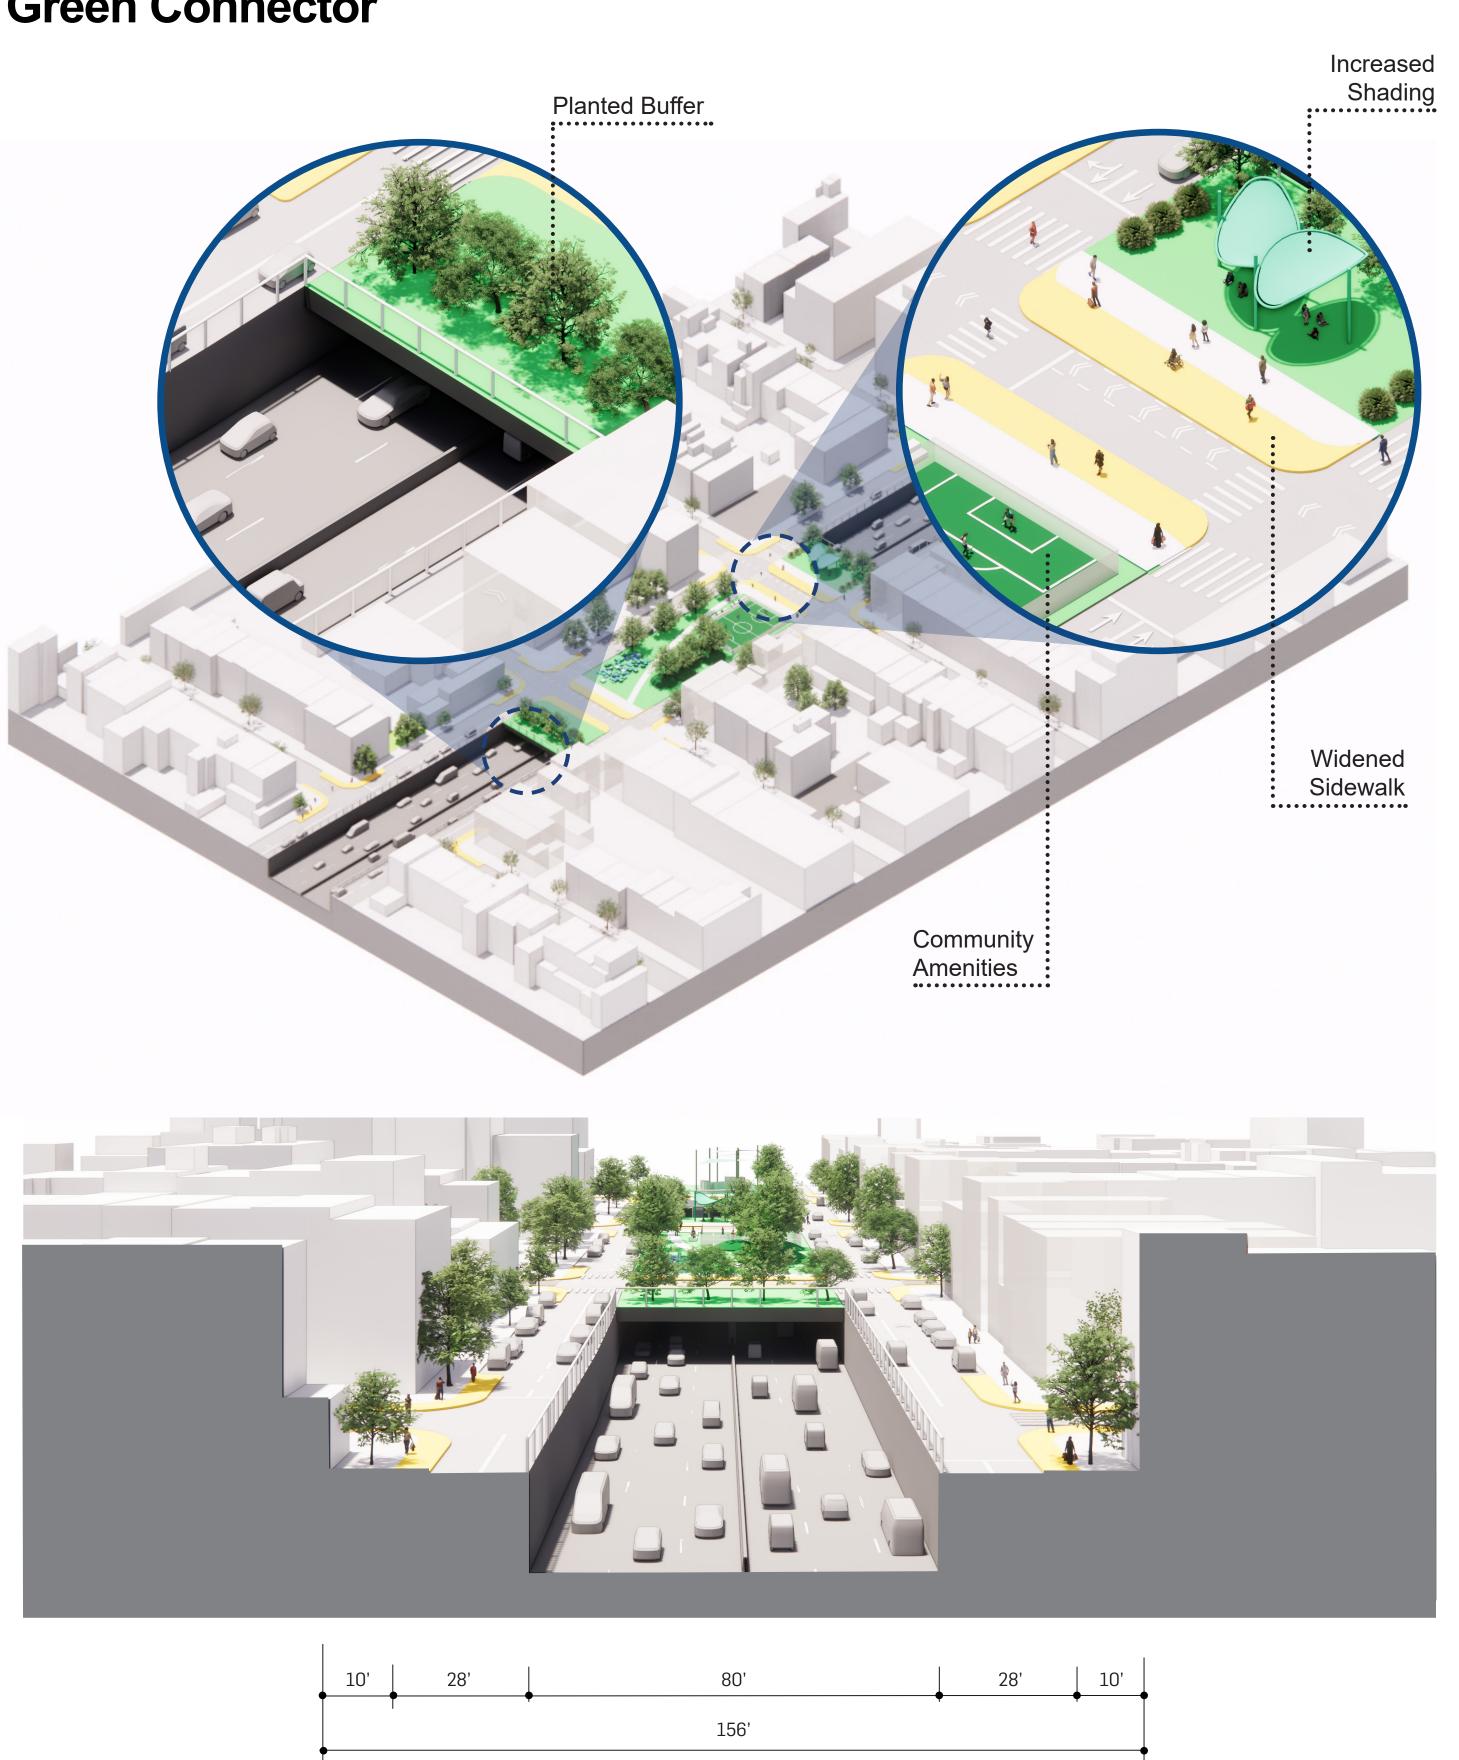

### **Multi-Modal Connector**

For Discussion Purposes Only – Subject to Change and Refinement

\*Typical segment, not specific location

**Green Connector** 

| 10' |   | 28' |
|-----|---|-----|
| T   | T |     |

### **Green Connector**