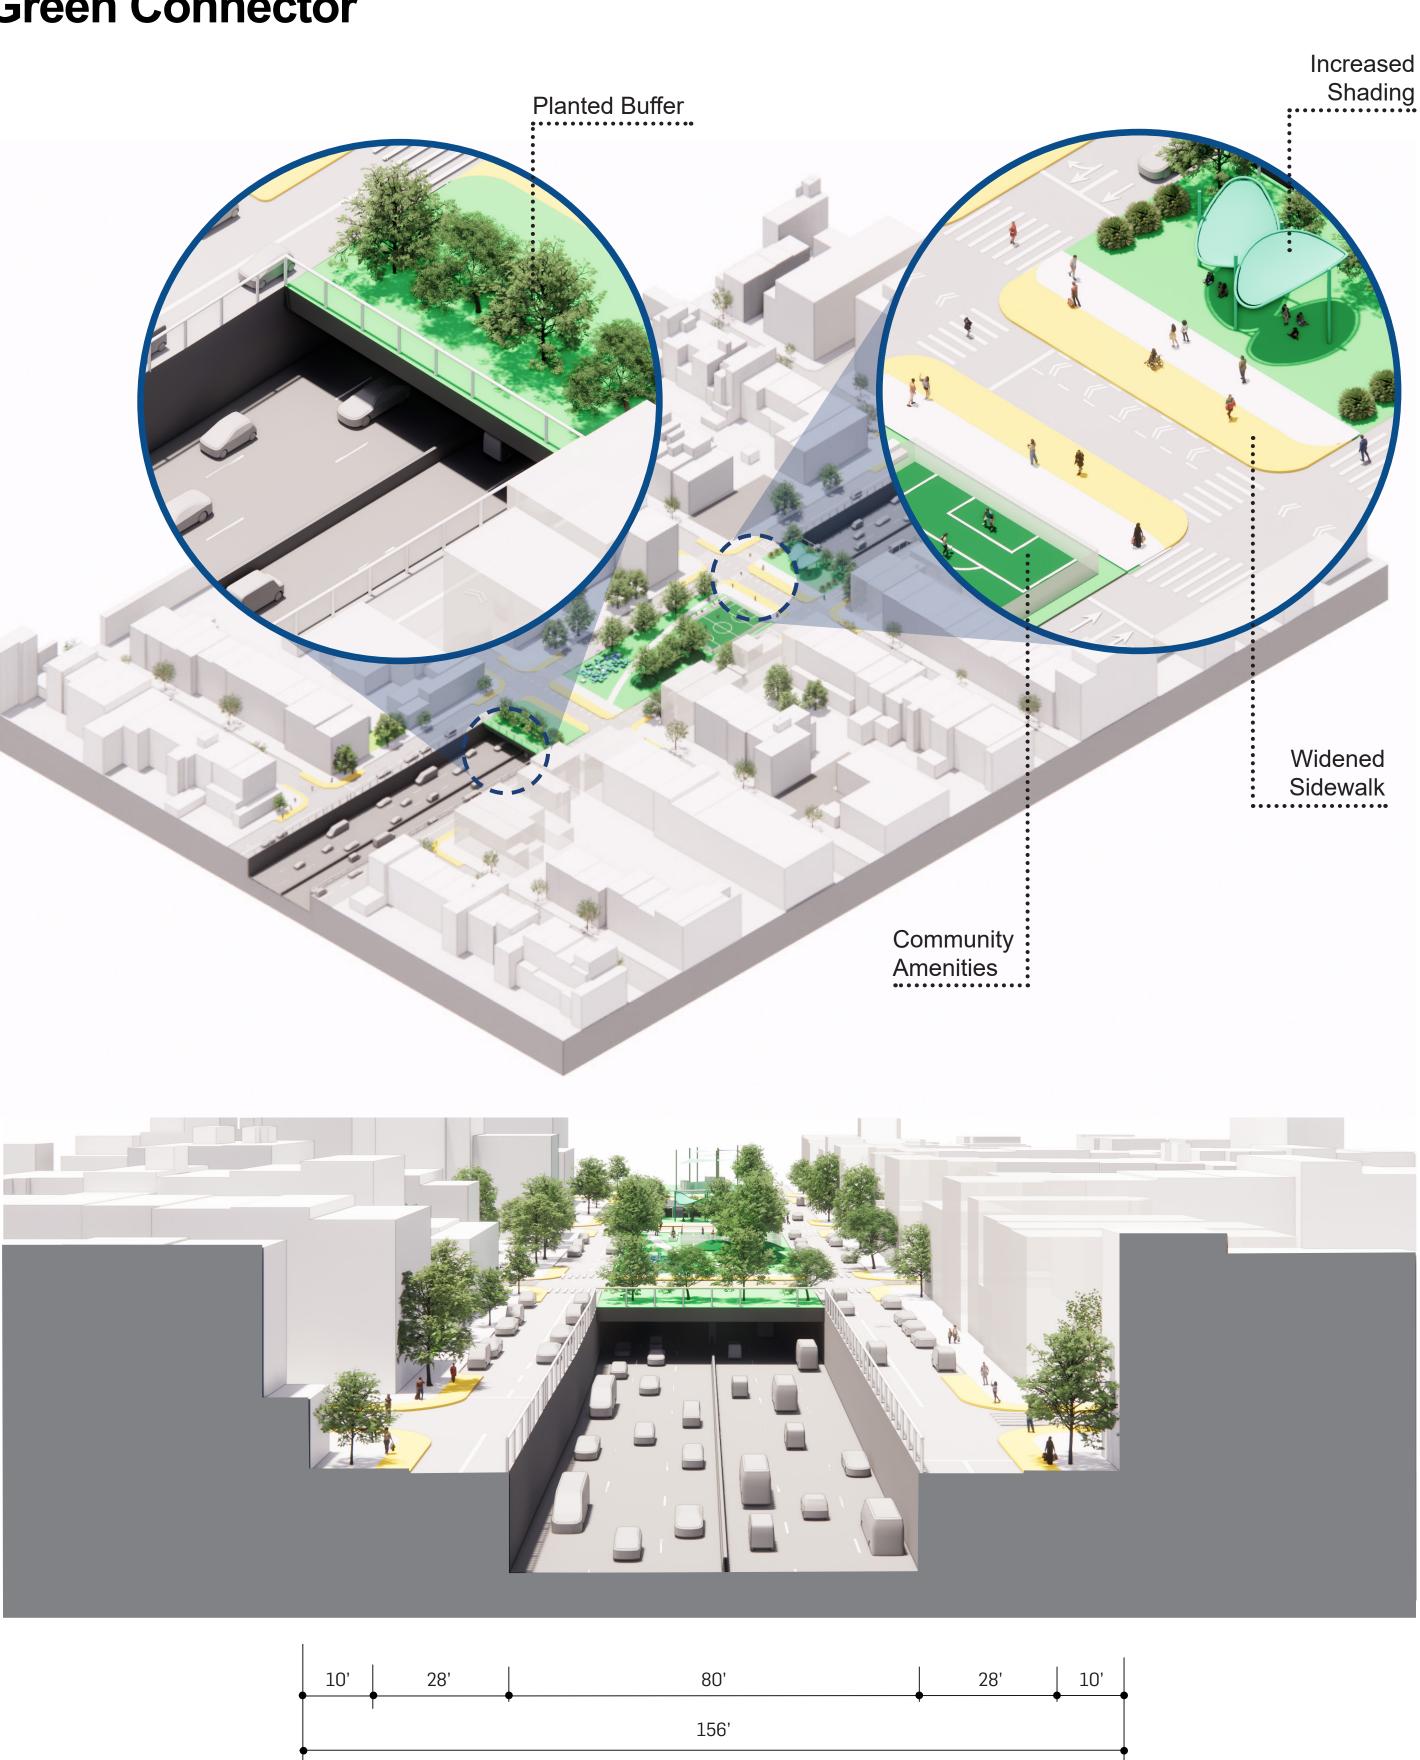

### **Multi-Modal Connector**

For Discussion Purposes Only – Subject to Change and Refinement

\*Typical segment, not specific location

**Green Connector** 

| 10' |   | 28' |
|-----|---|-----|
| T   | T |     |

### **Green Connector**