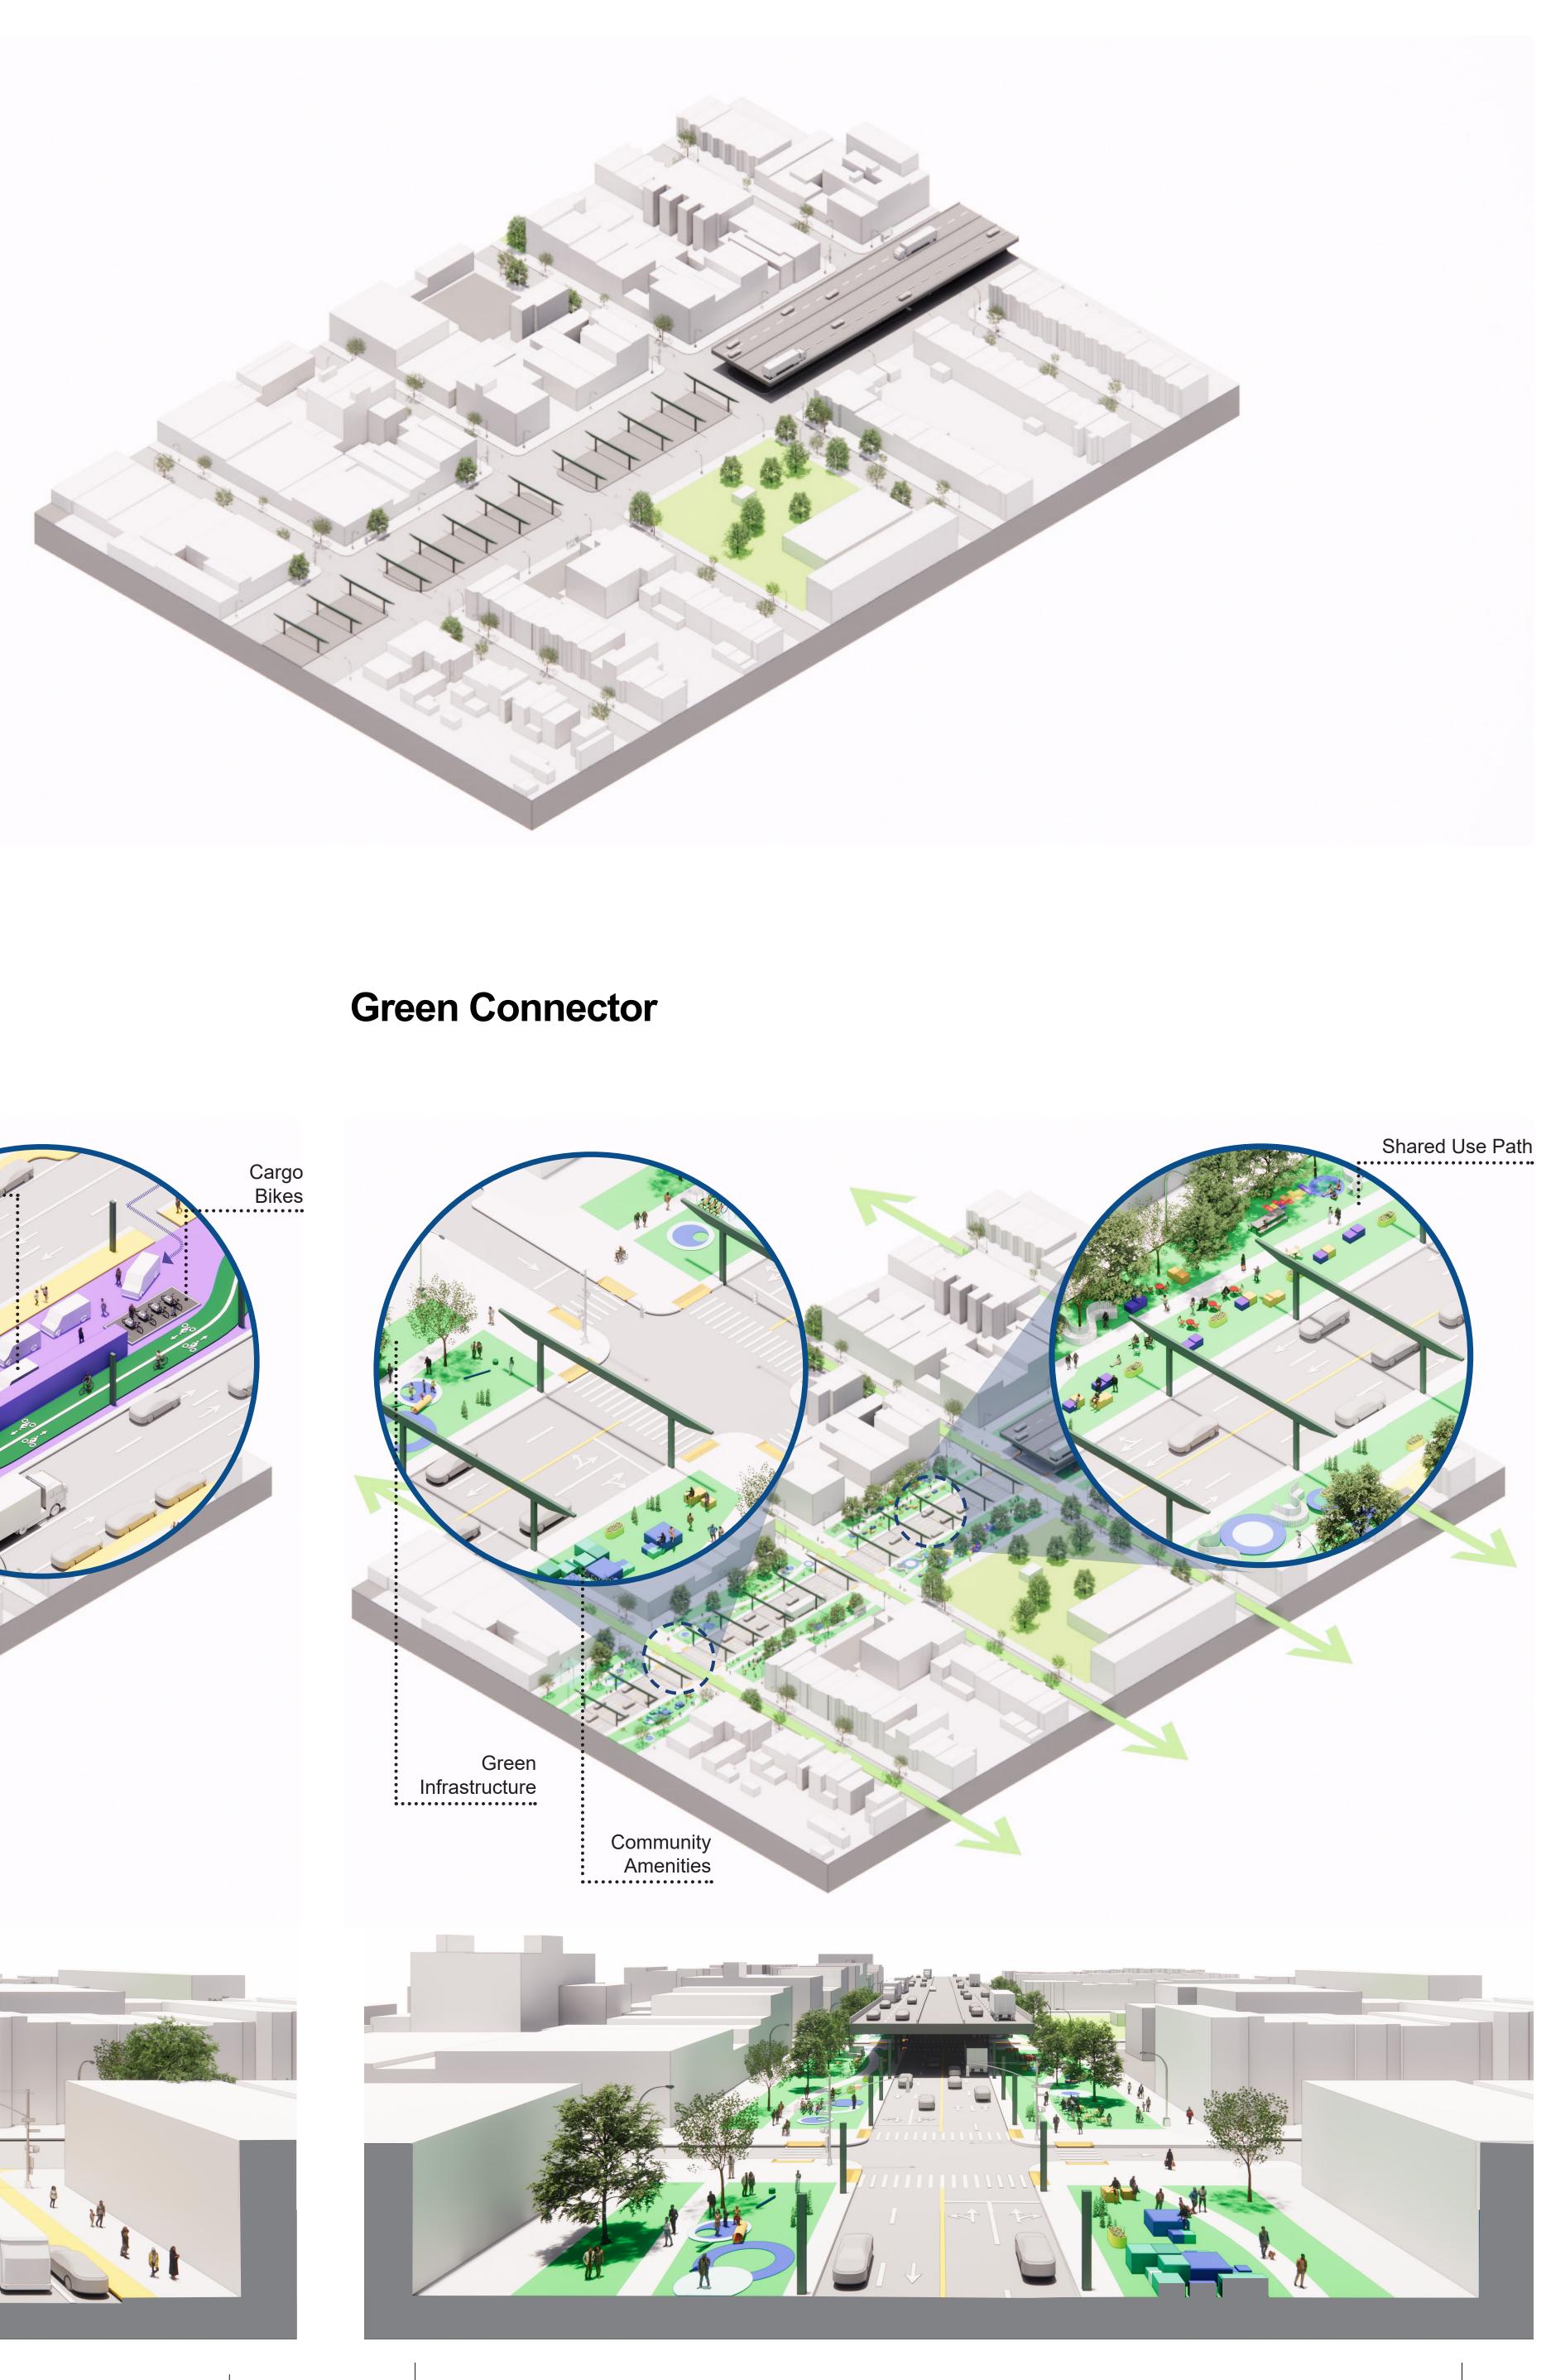

# **Community Connector**

### **Multi-Modal Connector**

For Discussion Purposes Only – Subject to Change and Refinement

\*Typical segment, not specific location

**Green Connector** 

| 10' |   | 28' |
|-----|---|-----|
| T   | T |     |

### **Green Connector**