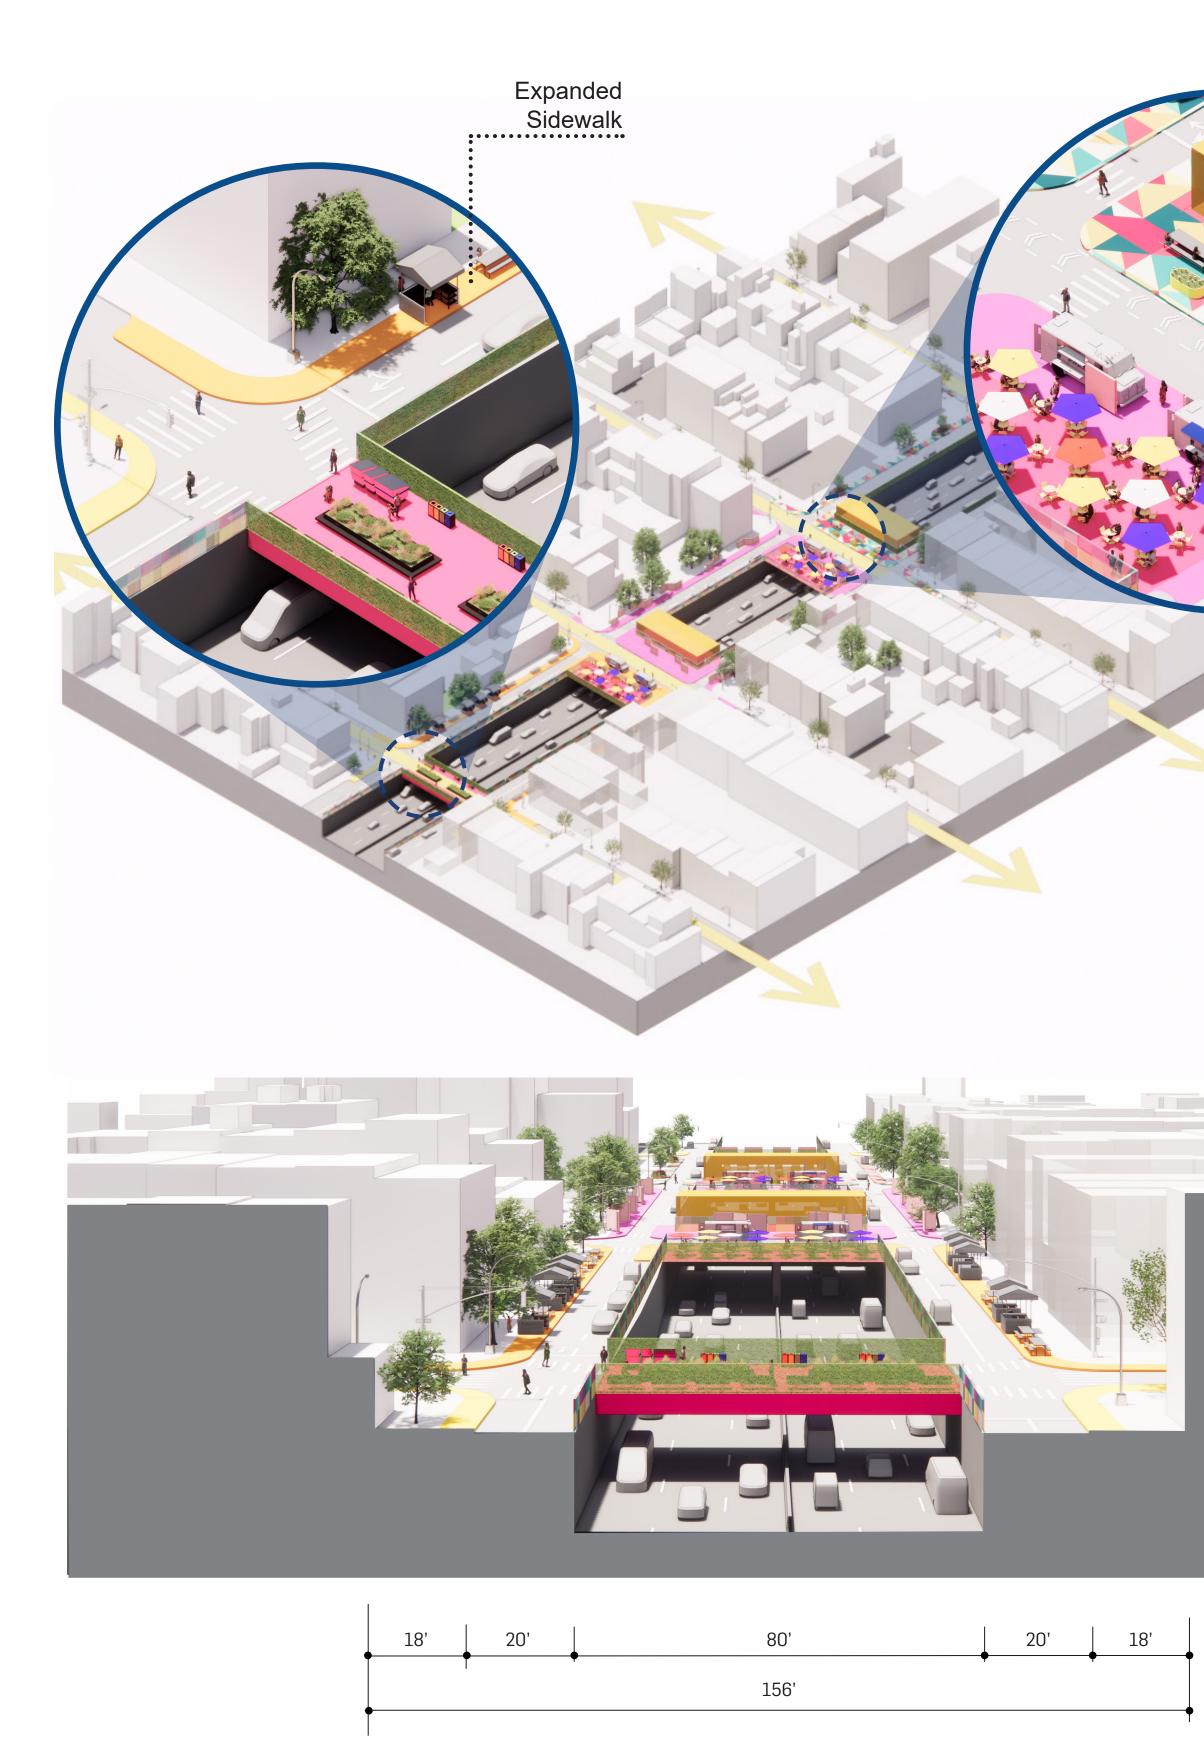

# **Community Connector**

### **Multi-Modal Connector**

#### **Existing Conditions**

\*Typical segment, not specific location

63' 45 176'