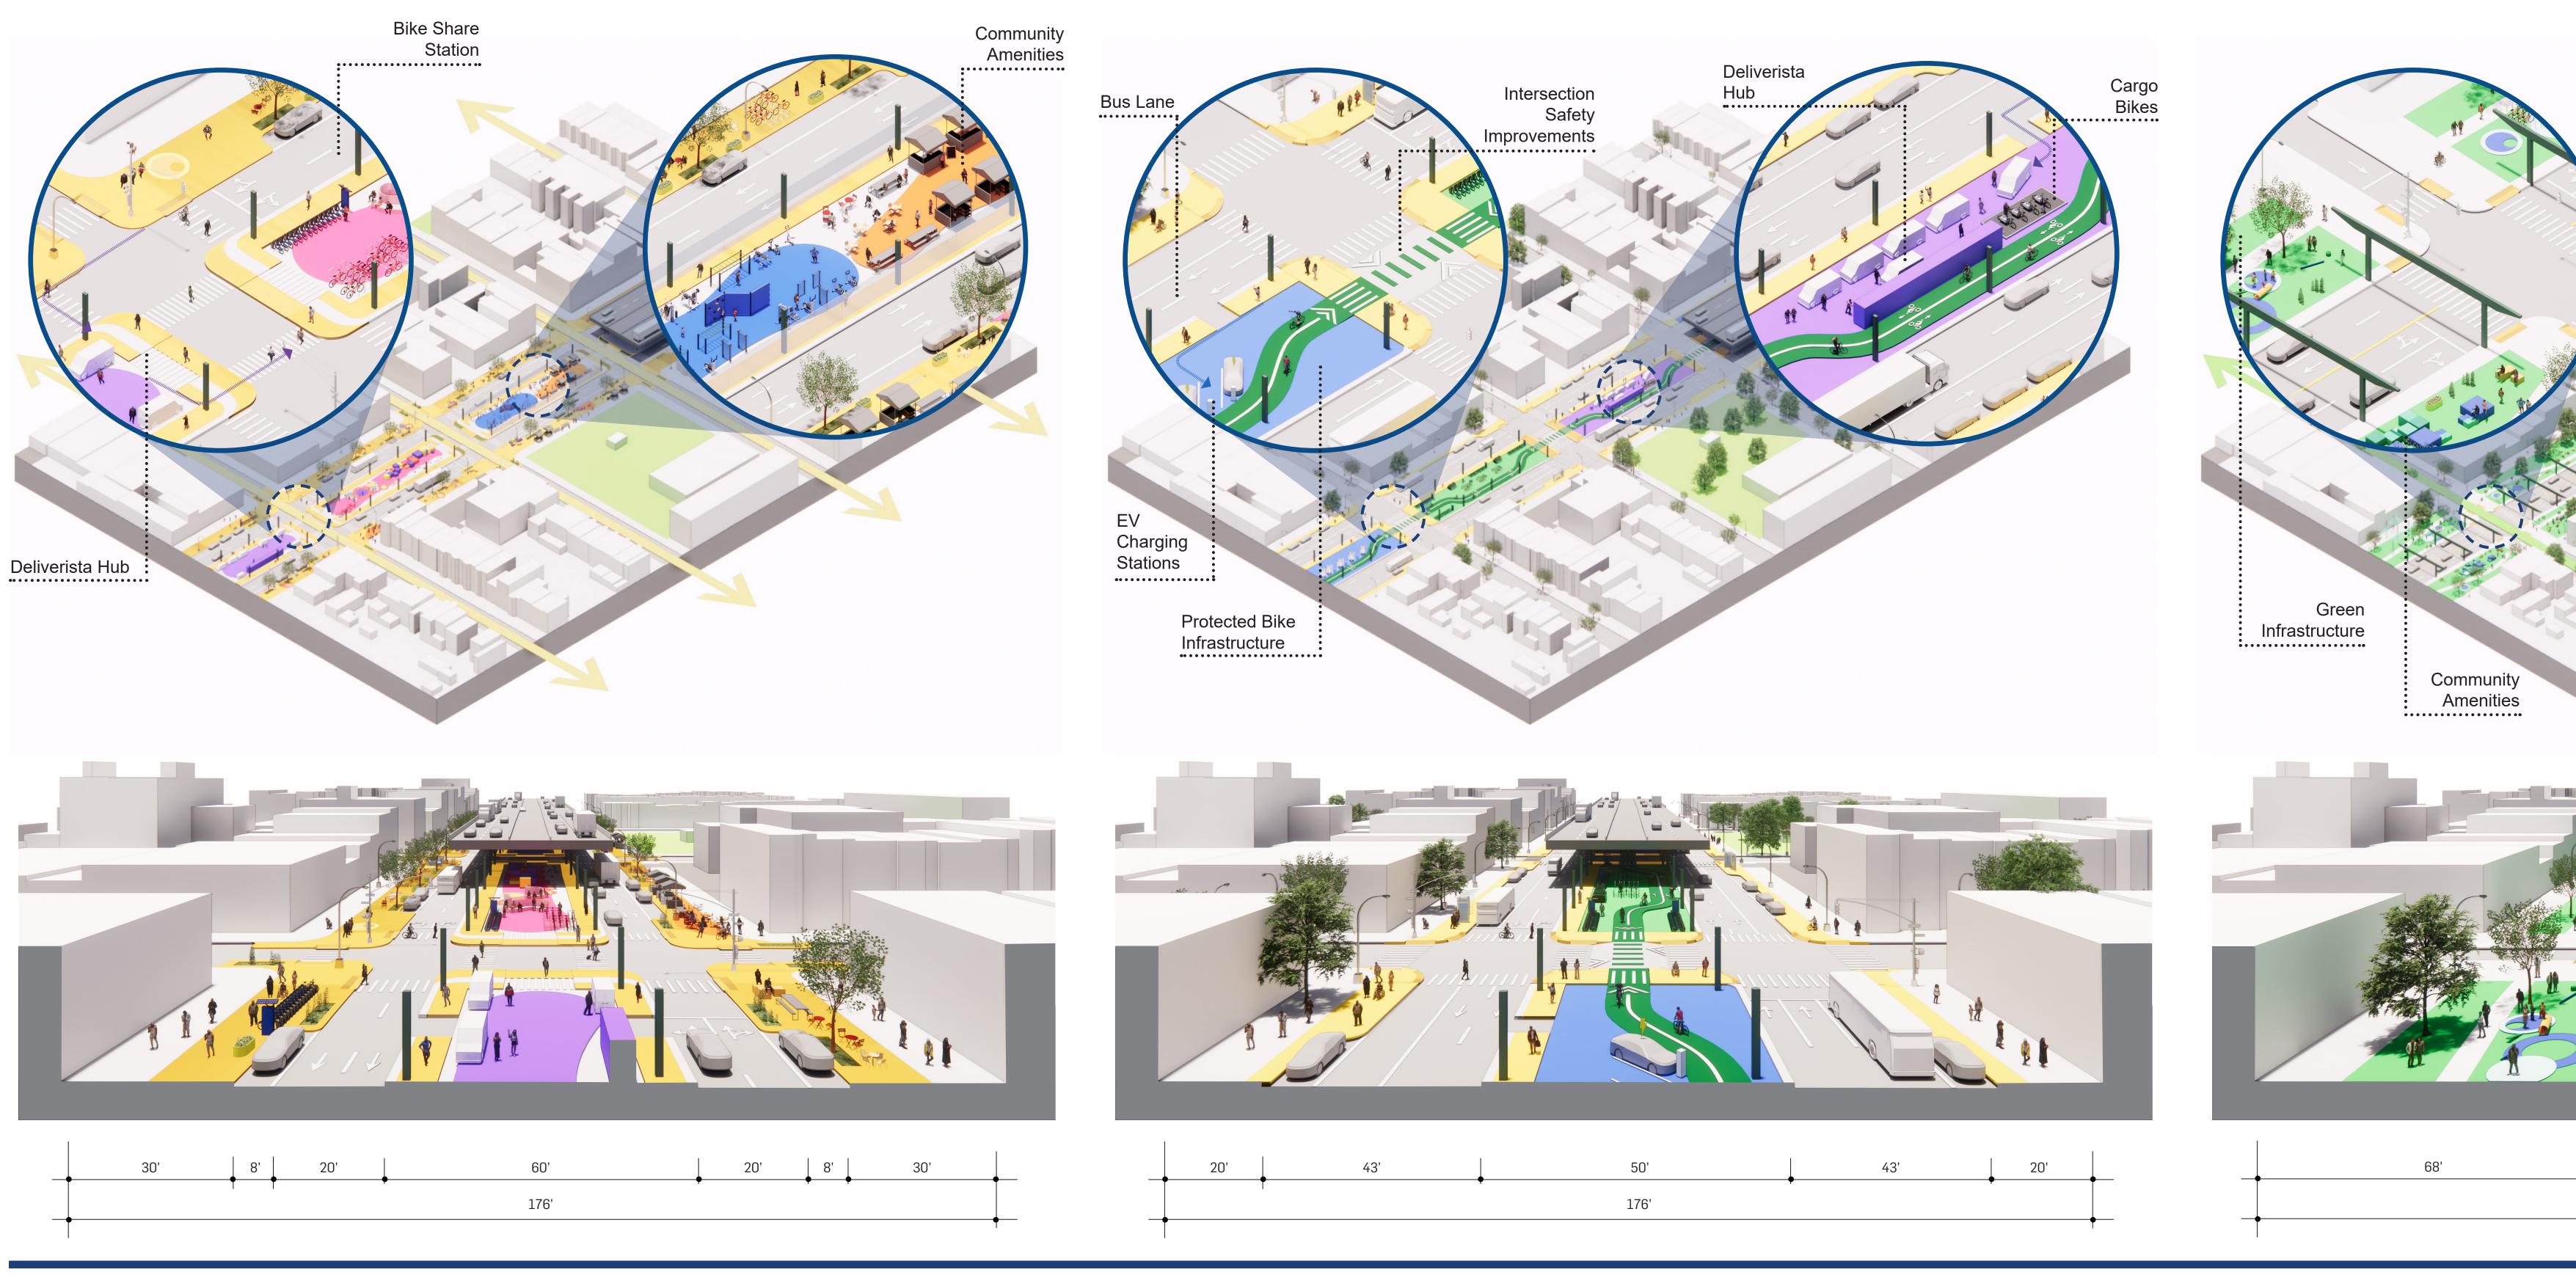

#### **Focus Area**

# **Community Connector**

### **Multi-Modal Connector**

#### Focus Area

# **Multi-Modal Connector**

### **Green Connector**