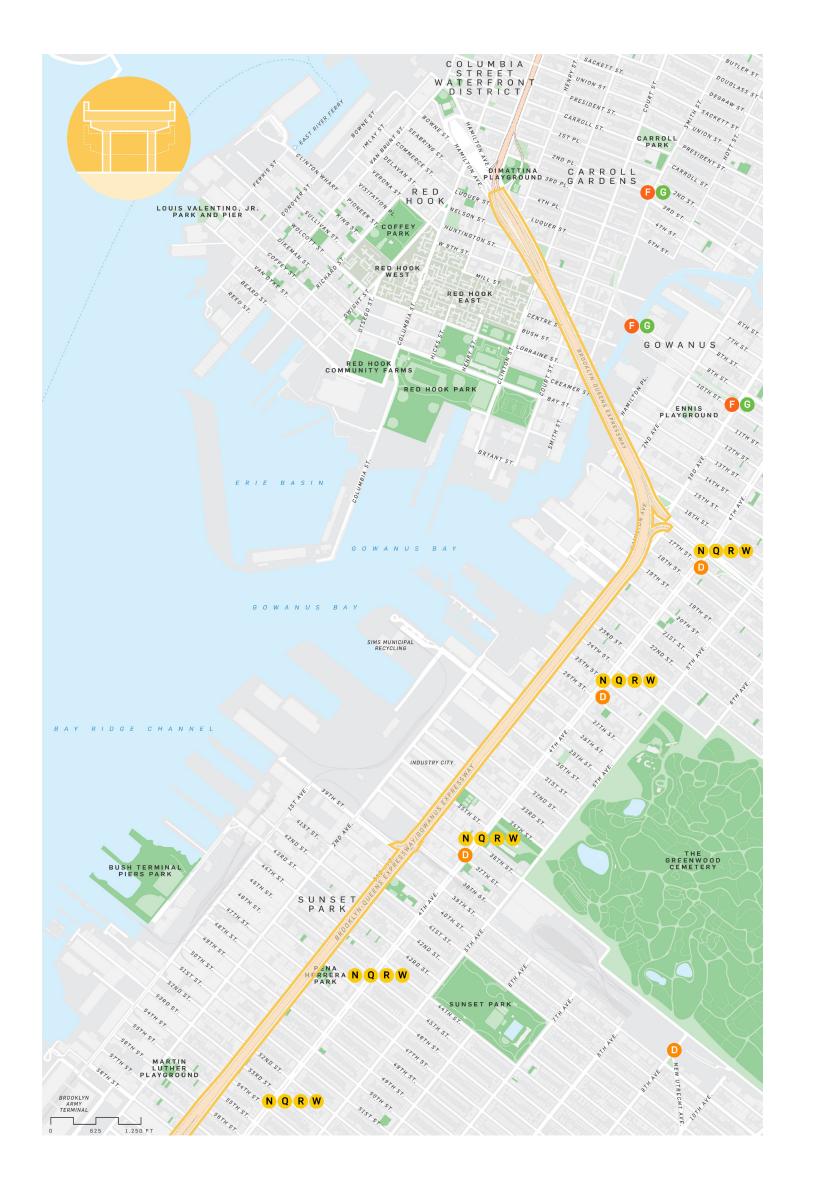

#### **Focus Area**



# **Community Connector**







### **Multi-Modal Connector**



For Discussion Purposes Only – Subject to Change and Refinement



\*Typical segment, not specific location



**Green Connector** 





| 10' |   | 28' |
|-----|---|-----|
| T   | T |     |

# South 2 (Viaduct) - Potential Design Ideas

#### **Focus Area**



# **Community Connector**







### **Multi-Modal Connector**

#### **Existing Conditions**

\*Typical segment, not specific location



63' 45 176'



#### Focus Area









# **Community Connector**





# **Multi-Modal Connector**

#### **Existing Conditions**

\*Typical segment, not specific location



### **Green Connector**