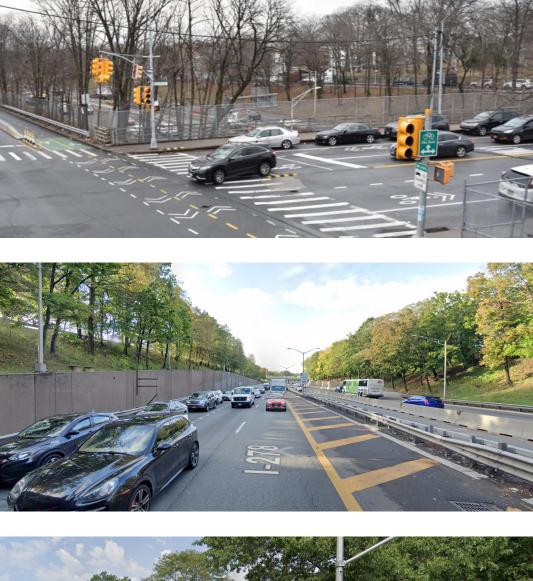

#### **Existing Conditions**

\*Typical segment, not specific location

63' 45 176'