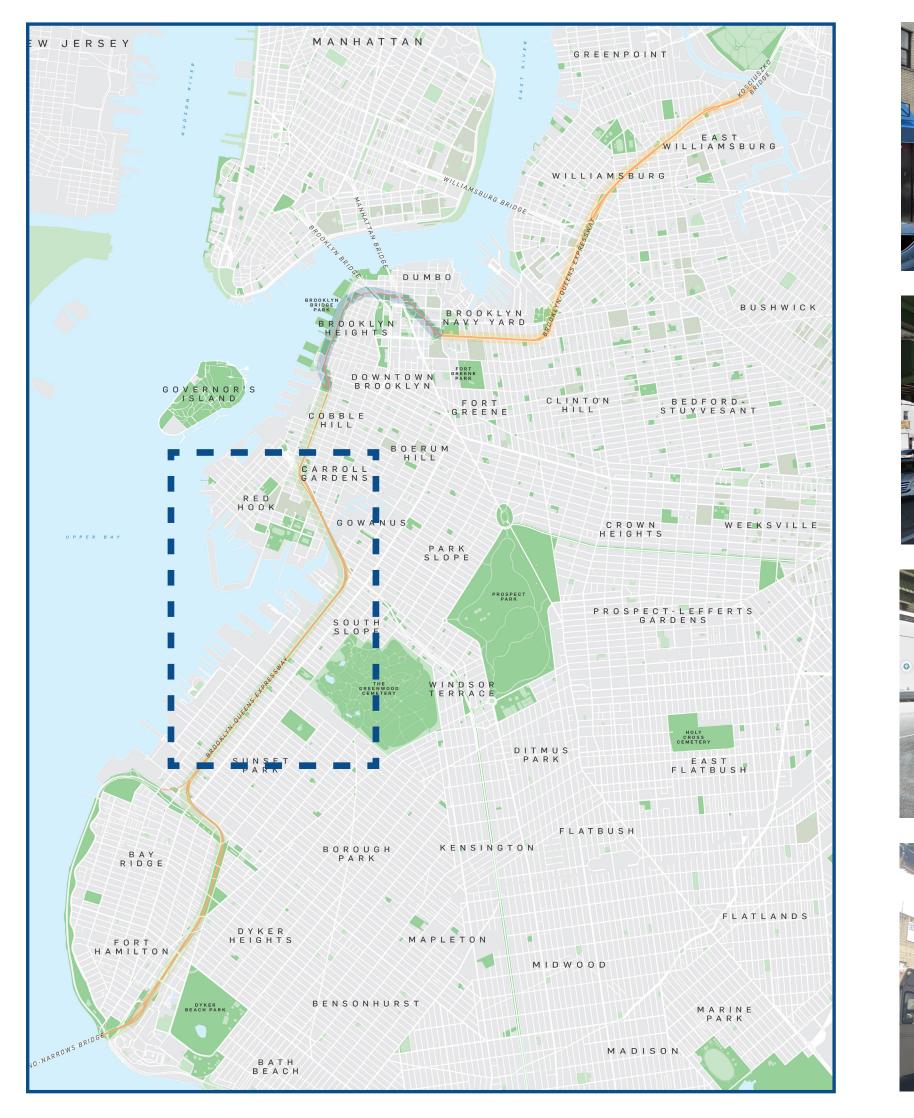

#### **Focus Area**

# **Community Connector**

### **Multi-Modal Connector**

For Discussion Purposes Only – Subject to Change and Refinement

\*Typical segment, not specific location

**Green Connector** 

| 10' |   | 28' |
|-----|---|-----|
| T   | T |     |