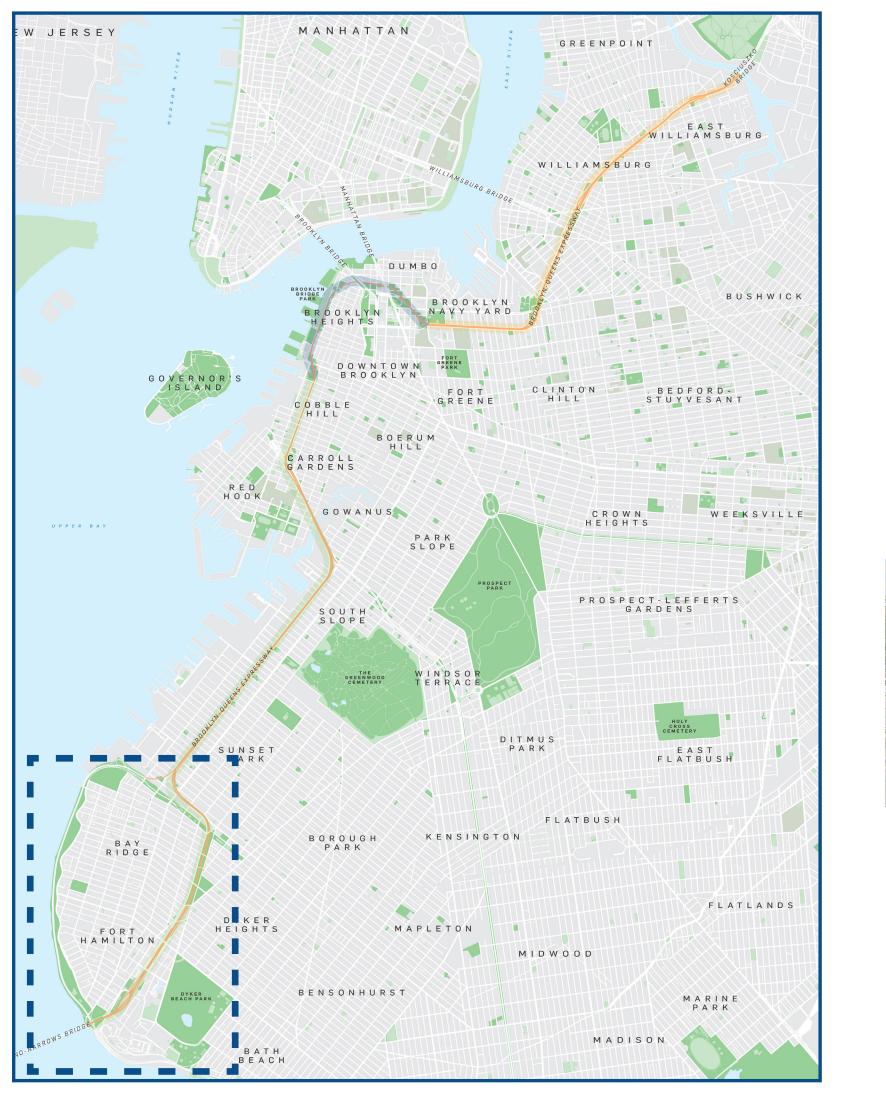

# South 2 (Viaduct) - Potential Design Ideas

#### **Focus Area**

# **Community Connector**

### **Multi-Modal Connector**