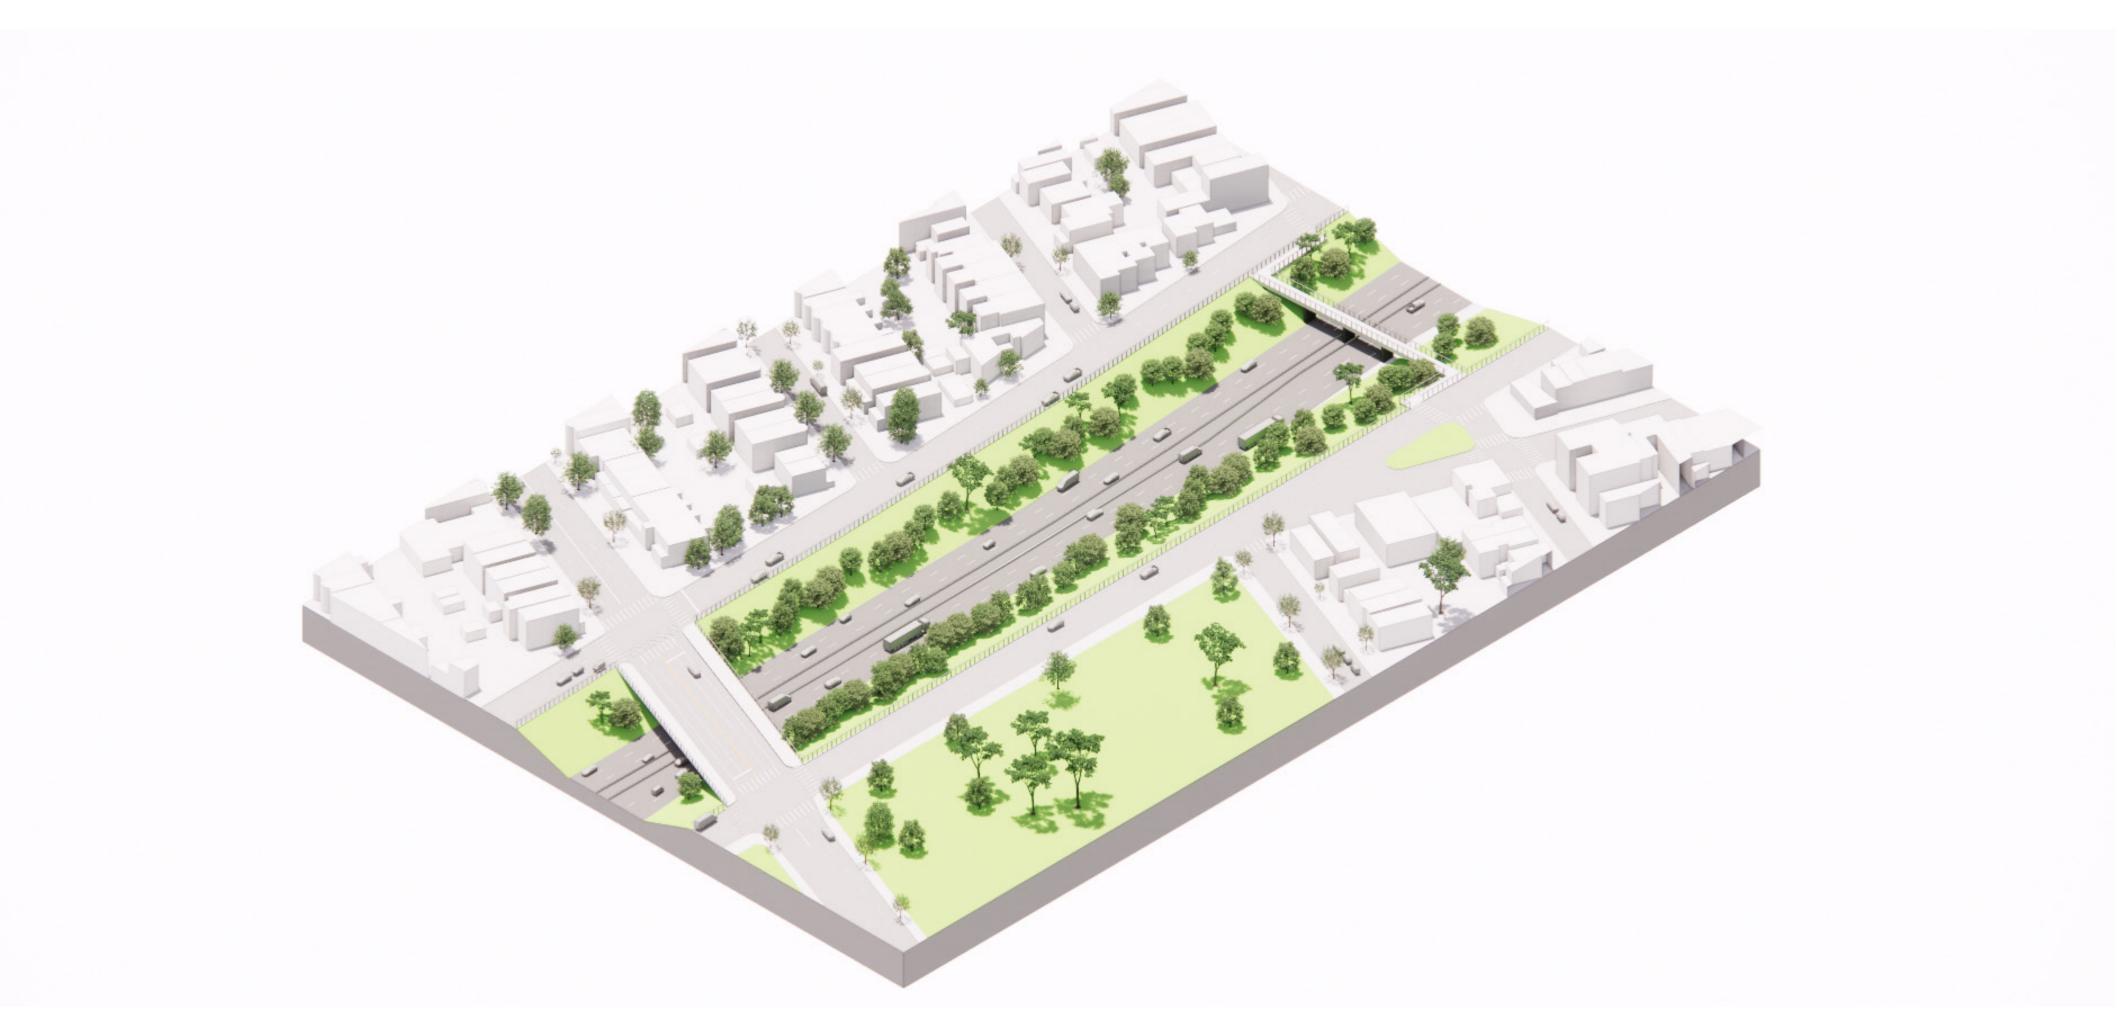

#### **Existing Conditions**

\*Typical segment, not specific location

63' 45 176'

#### **Existing Conditions**

\*Typical segment, not specific location