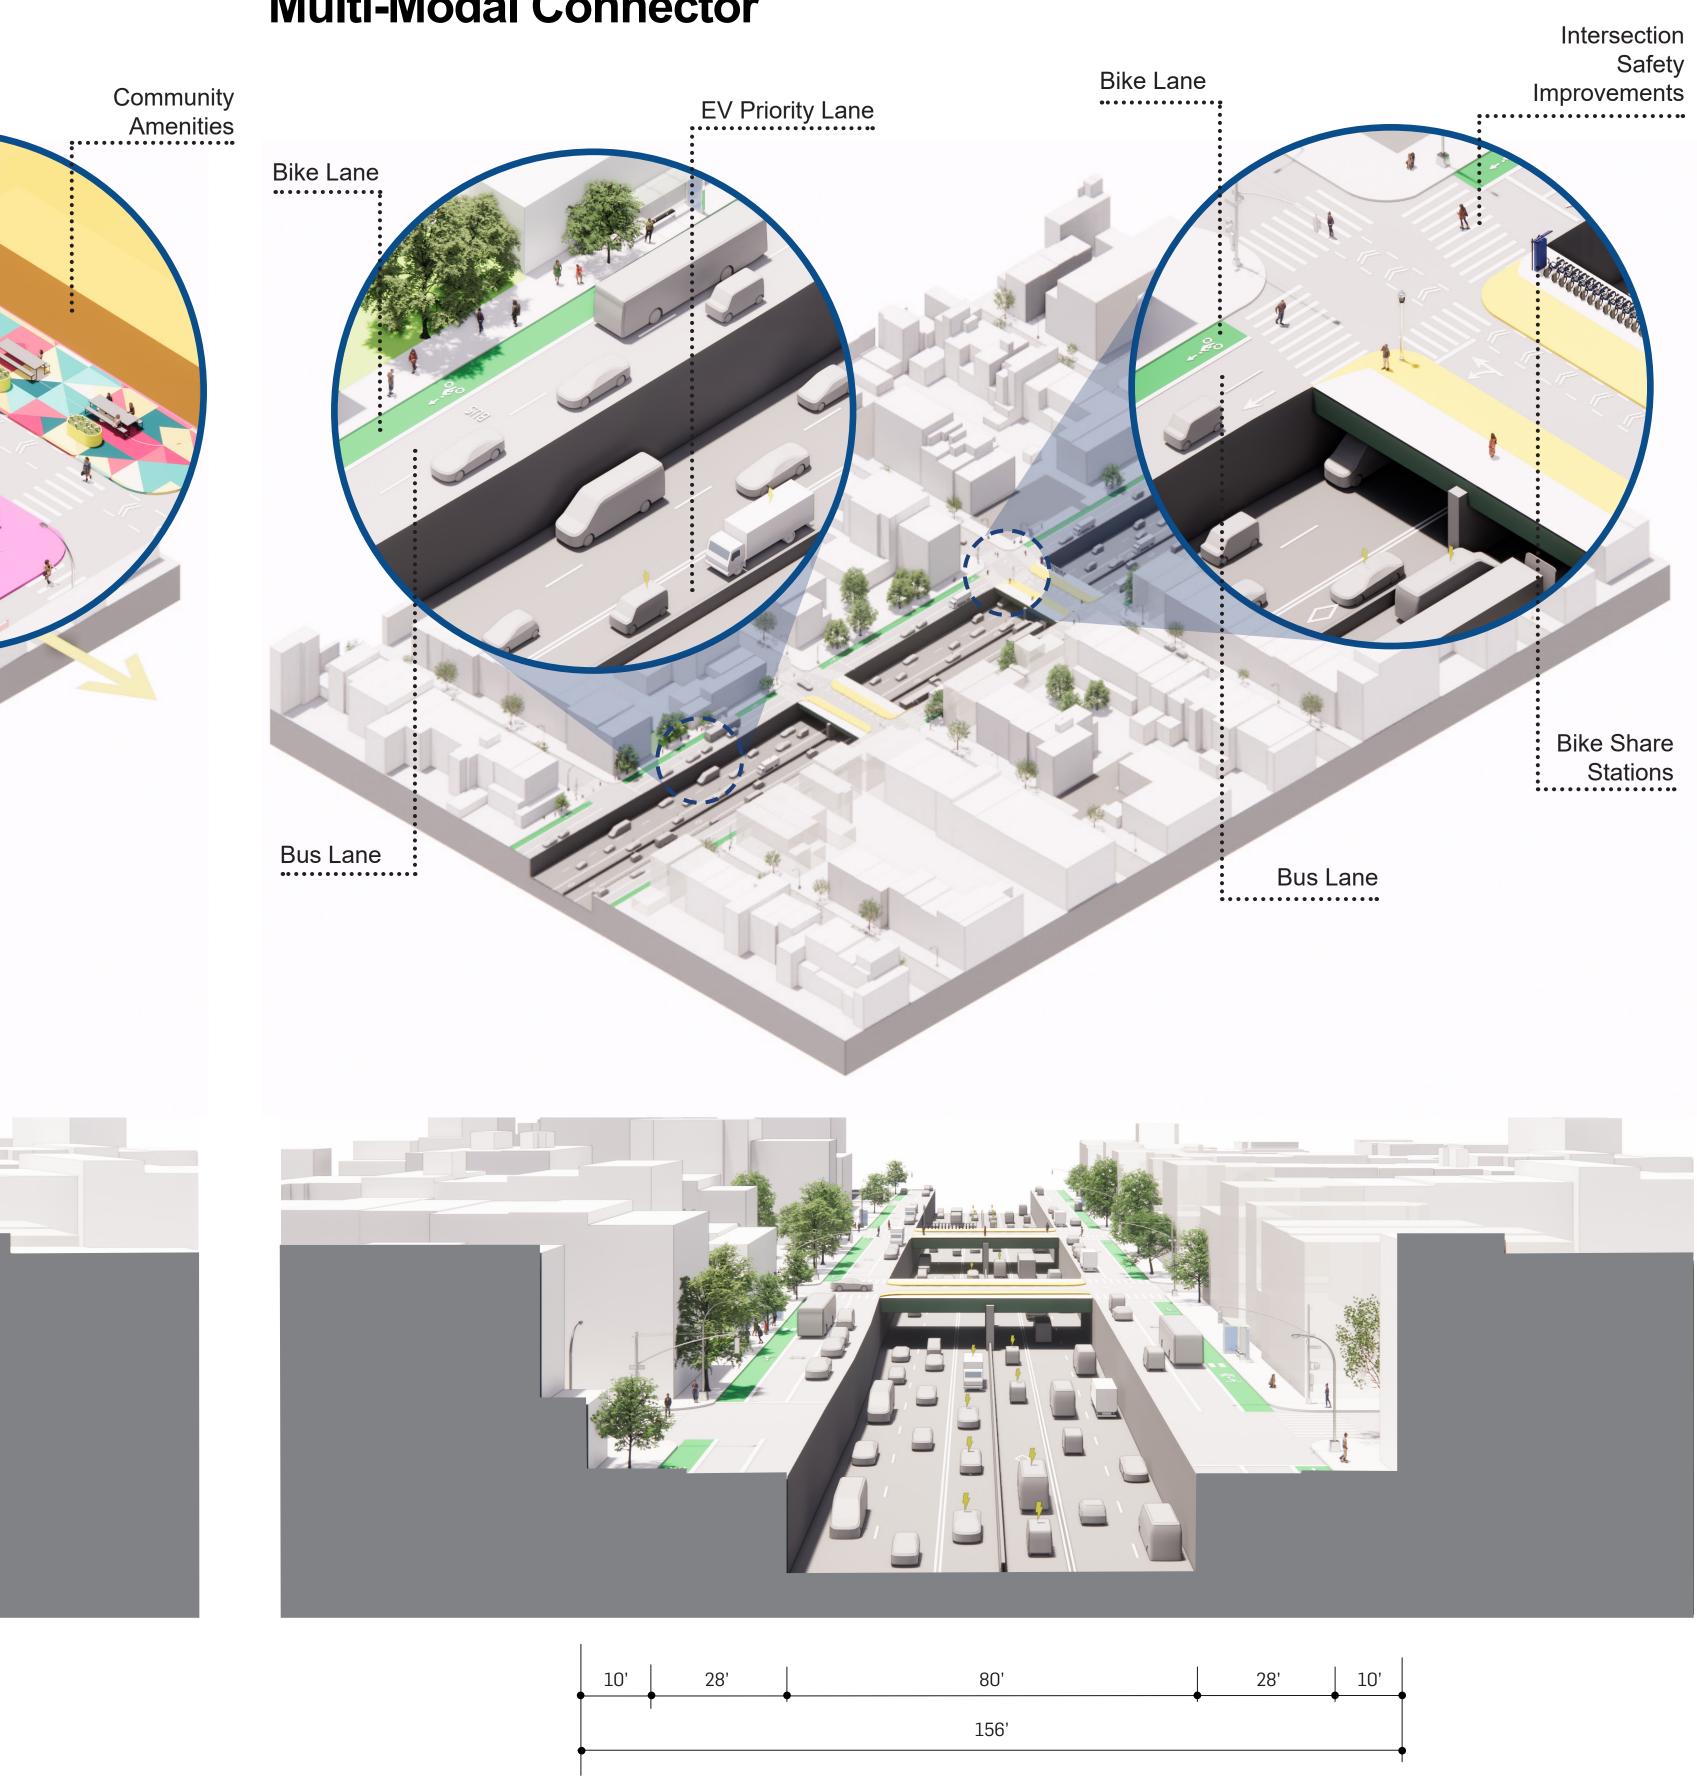

### **Multi-Modal Connector**

For Discussion Purposes Only – Subject to Change and Refinement

\*Typical segment, not specific location

**Green Connector** 

| 10' |   | 28' |
|-----|---|-----|
| T   | T |     |

# **Community Connector**

### **Multi-Modal Connector**