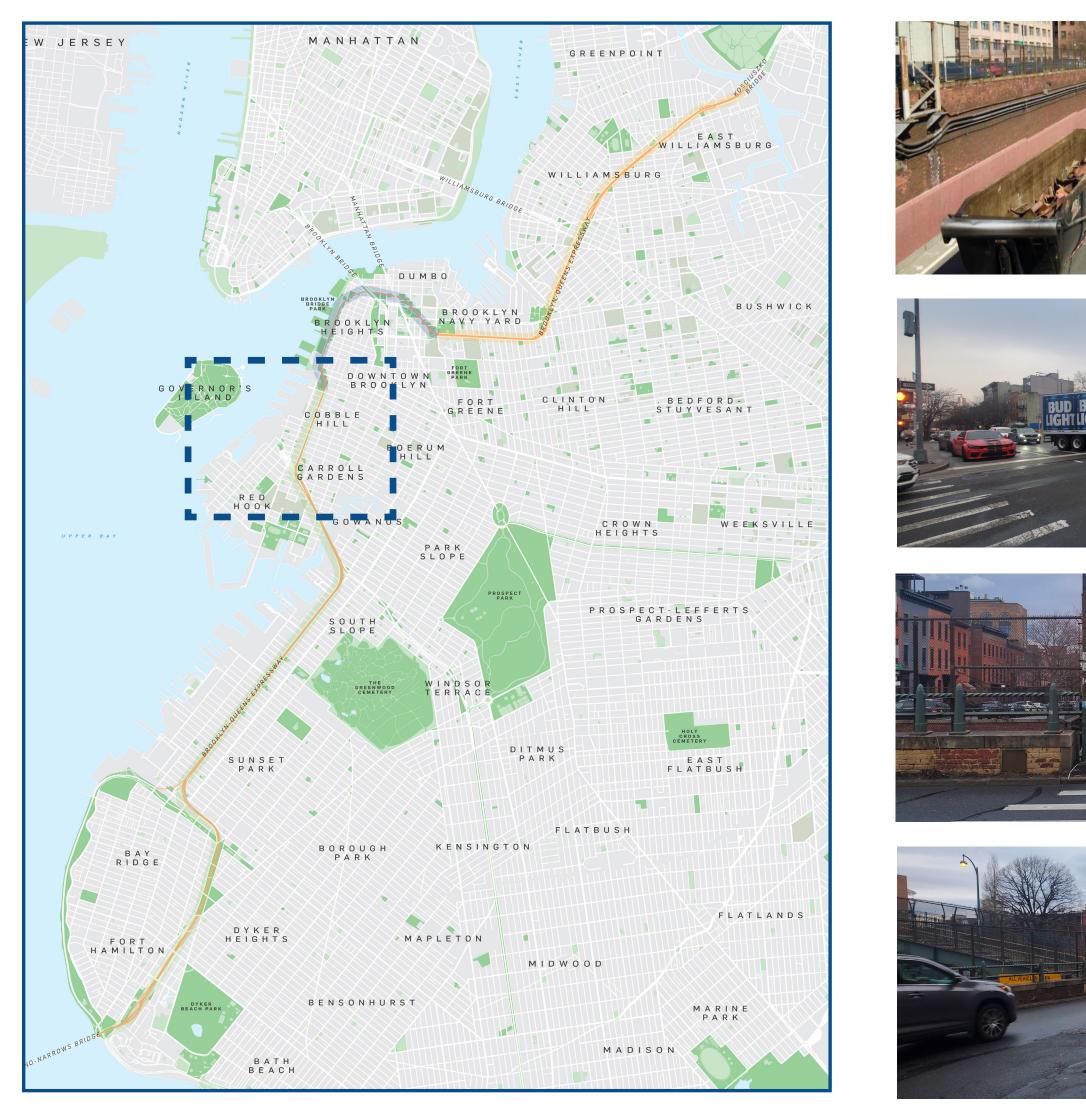

#### **Focus Area**



# **Community Connector**







### **Multi-Modal Connector**



For Discussion Purposes Only – Subject to Change and Refinement



\*Typical segment, not specific location



**Green Connector** 





| 10' |   | 28' |
|-----|---|-----|
| T   | T |     |

# South 2 (Viaduct) - Potential Design Ideas

#### **Focus Area**



# **Community Connector**







### **Multi-Modal Connector**

#### **Existing Conditions**

\*Typical segment, not specific location



63' 45 176'



#### Focus Area









# **Community Connector**





# **Multi-Modal Connector**

#### **Existing Conditions**

\*Typical segment, not specific location



### **Green Connector**