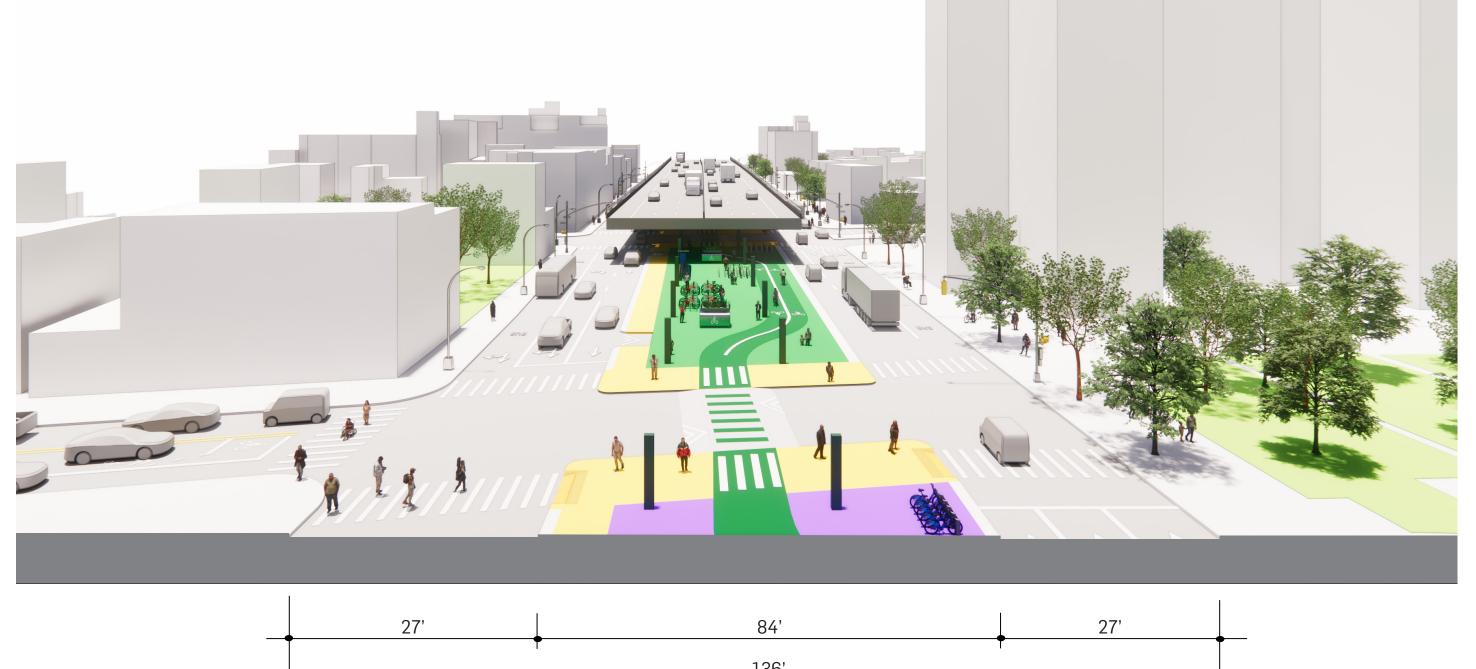

CALYER ST.

CALYER ST.

NESEROLE AVE.

NESEROLE AVE.

NESEROLE AVE.

NESEROLE AVE.

NESEROLE AVE.

NASSAU AVE.

DRIEGS AVE.

NASSAU AVE.

DRIEGS AVE.

NASSAU AVE

### **Existing Conditions**

\*Typical segment, not specific location



## **Community Connector**



**Multi-Modal Connector** 



**Green Connector** 









## North 2 (Trench) - Potential Design Ideas

#### Focus Area











## **Existing Conditions**

\*Typical segment, not specific location

### **Community Connector**



**Multi-Modal Connector** 



#### **Green Connector**









# North 3 (Viaduct) - Potential Design Ideas

#### Focus Area











### **Existing Conditions**

\*Typical segment, not specific location



#### **Community Connector**



**Multi-Modal Connector** 



**Green Connector**