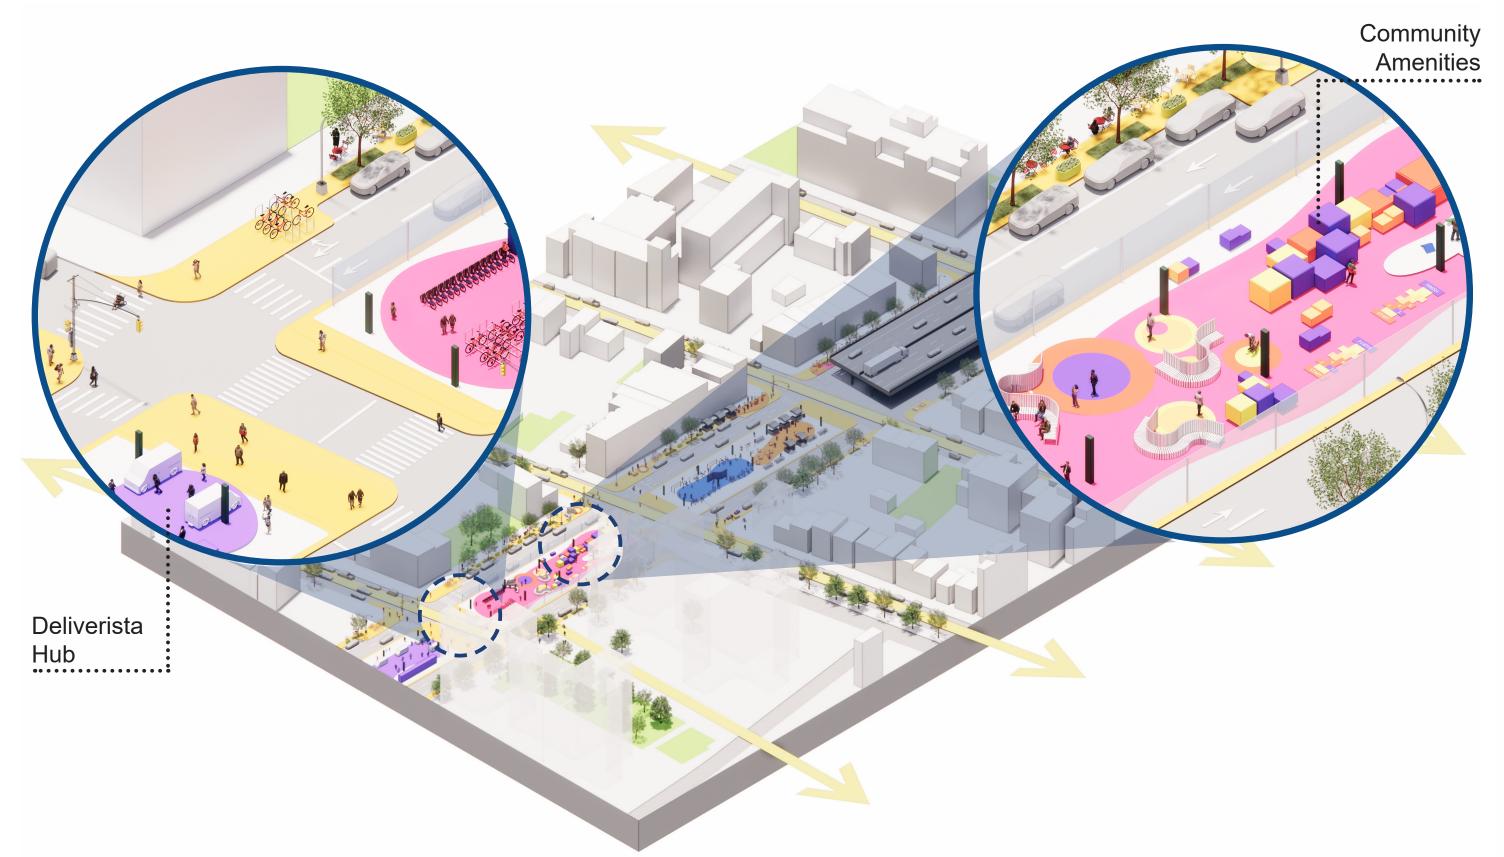

Viaduct) - Potential Design Ideas

#### Focus Area









CALYER ST.

CALYER ST.

NESEROLE AVE.

NESEROLE AVE.

NESEROLE AVE.

NESEROLE AVE.

NESEROLE AVE.

NASSAU AVE.

DRIEGS AVE.

NASSAU AVE.

DRIEGS AVE.

NASSAU AVE

### **Existing Conditions**

\*Typical segment, not specific location



## **Community Connector**



**Multi-Modal Connector** 



**Green Connector** 









## North 2 (Trench) - Potential Design Ideas

#### Focus Area











## **Existing Conditions**

\*Typical segment, not specific location

### **Community Connector**



**Multi-Modal Connector** 



#### **Green Connector**









# North 3 (Viaduct) - Potential Design Ideas

#### Focus Area











### **Existing Conditions**

\*Typical segment, not specific location



#### **Community Connector**



**Multi-Modal Connector** 



**Green Connector**