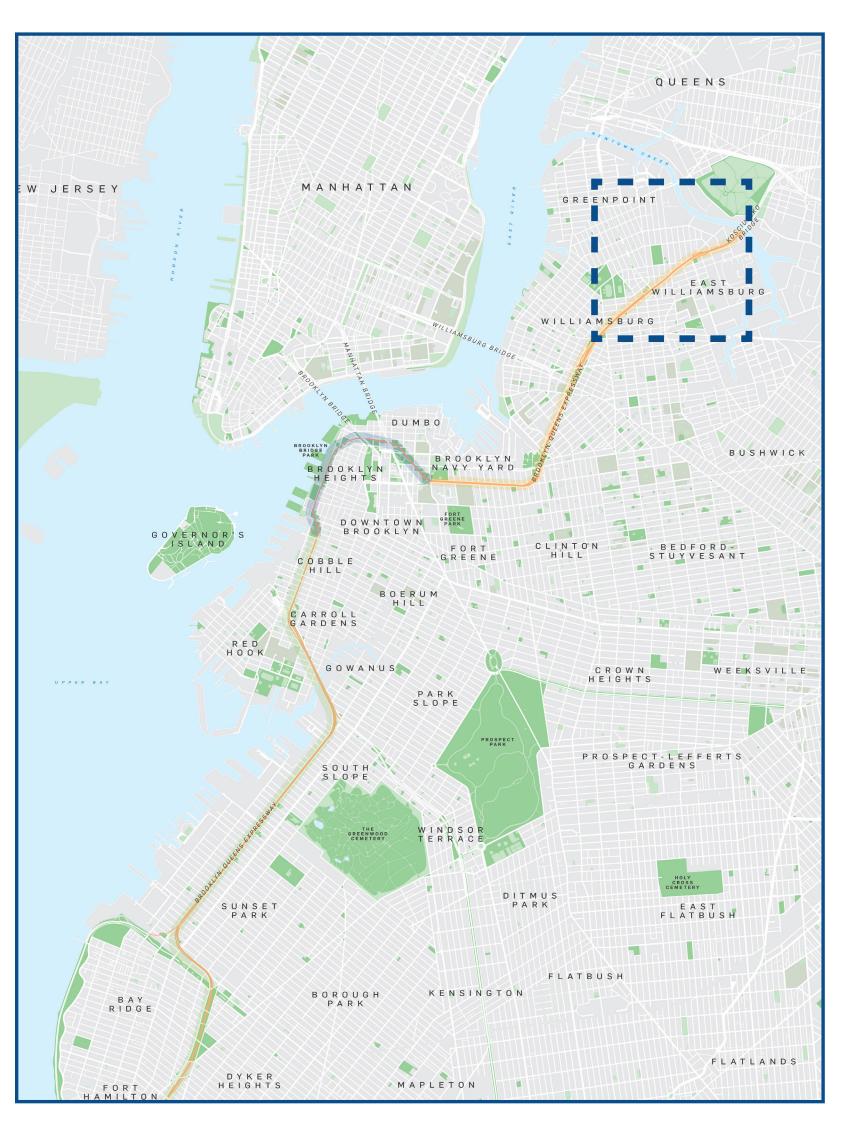

# North 1 (Viaduct) - Potential Design Ideas

#### Focus Area

CALYER ST.

CALYER ST.

NESEROLE AVE.

NESEROLE AVE.

NESEROLE AVE.

NESEROLE AVE.

NESEROLE AVE.

NASSAU AVE.

DRIEGS AVE.

NASSAU AVE.

DRIEGS AVE.

NASSAU AVE