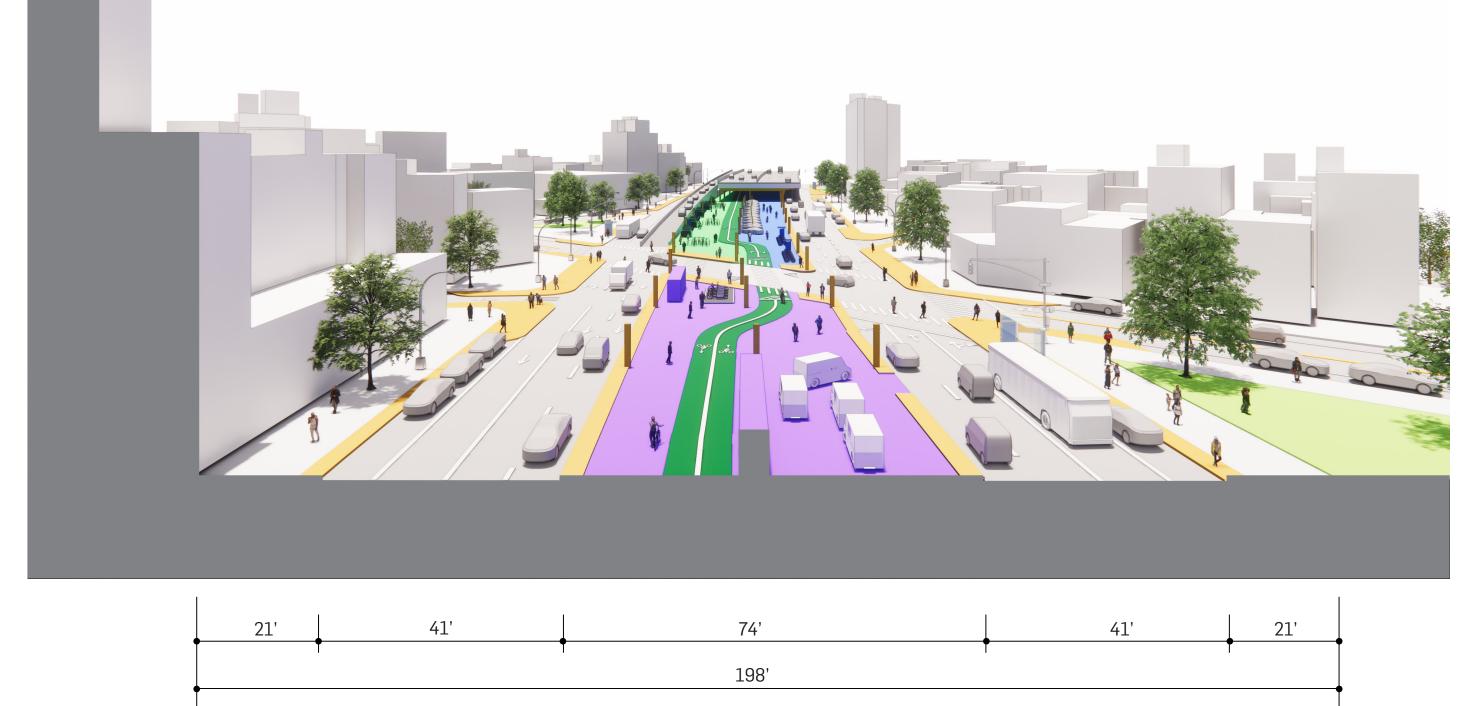

# North 1 (Viaduct) - Potential Design Ideas

#### Focus Area









CALYER ST.

CALYER ST.

NESEROLE AVE.

NESEROLE AVE.

NESEROLE AVE.

NESEROLE AVE.

NESEROLE AVE.

NASSAU AVE.

DRIEGS AVE.

NASSAU AVE.

DRIEGS AVE.

NASSAU AVE

### **Existing Conditions**

\*Typical segment, not specific location



## **Community Connector**



**Multi-Modal Connector** 



**Green Connector** 









## North 2 (Trench) - Potential Design Ideas

#### Focus Area











## **Existing Conditions**

\*Typical segment, not specific location

### **Community Connector**



**Multi-Modal Connector** 



#### **Green Connector**









# North 3 (Viaduct) - Potential Design Ideas

#### Focus Area











### **Existing Conditions**

\*Typical segment, not specific location



#### **Community Connector**



**Multi-Modal Connector** 



**Green Connector**