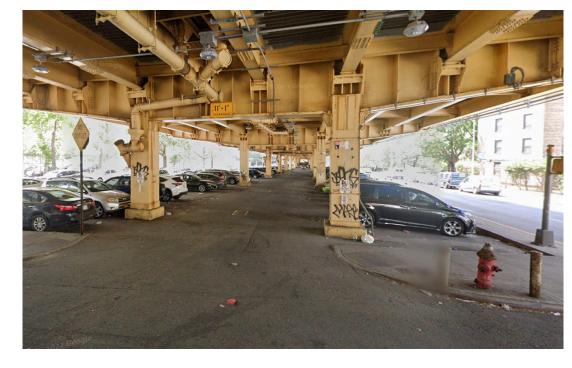

# North 1 (Viaduct) - Potential Design Ideas

#### Focus Area









CALYER ST.

CALYER ST.

NESEROLE AVE.

NESEROLE AVE.

NESEROLE AVE.

NESEROLE AVE.

NESEROLE AVE.

NASSAU AVE.

DRIEGS AVE.

NASSAU AVE.

DRIEGS AVE.

NASSAU AVE

### **Existing Conditions**

\*Typical segment, not specific location



## **Community Connector**



**Multi-Modal Connector** 



**Green Connector** 









## North 2 (Trench) - Potential Design Ideas

#### Focus Area











## **Existing Conditions**

\*Typical segment, not specific location

### **Community Connector**



**Multi-Modal Connector** 



#### **Green Connector**









# North 3 (Viaduct) - Potential Design Ideas

#### Focus Area











### **Existing Conditions**

\*Typical segment, not specific location



#### **Community Connector**



**Multi-Modal Connector** 



**Green Connector**