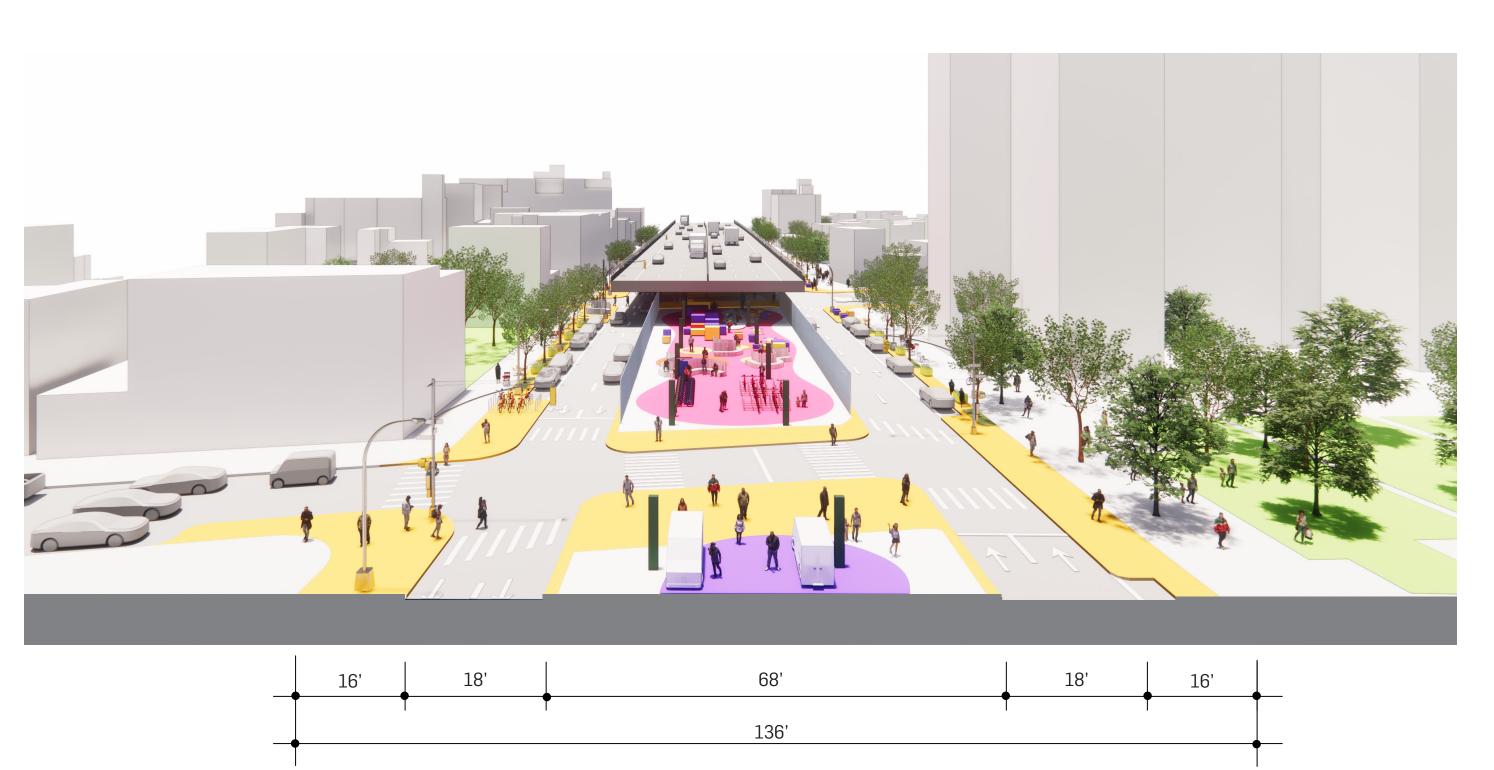

CALYER ST.

CALYER ST.

NESEROLE AVE.

NESEROLE AVE.

NESEROLE AVE.

NESEROLE AVE.

NESEROLE AVE.

NASSAU AVE.

DRIEGS AVE.

NASSAU AVE.

DRIEGS AVE.

NASSAU AVE

### **Existing Conditions**

\*Typical segment, not specific location



## **Community Connector**



**Multi-Modal Connector** 



**Green Connector** 









## North 2 (Trench) - Potential Design Ideas

#### Focus Area











## **Existing Conditions**

\*Typical segment, not specific location

### **Community Connector**



**Multi-Modal Connector** 



#### **Green Connector**









# North 3 (Viaduct) - Potential Design Ideas

#### Focus Area











### **Existing Conditions**

\*Typical segment, not specific location



#### **Community Connector**



**Multi-Modal Connector** 



**Green Connector**