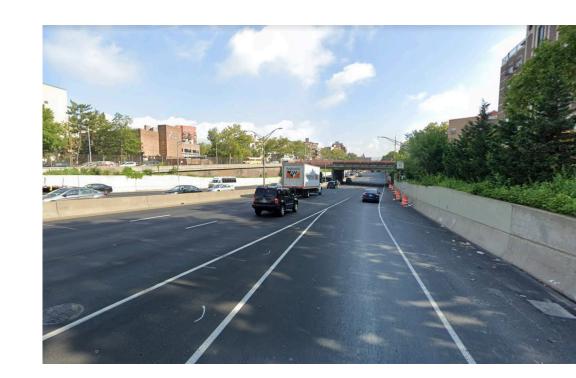

# North 1 (Viaduct) - Potential Design Ideas

#### Focus Area









CALYER ST.

CALYER ST.

NESEROLE AVE.

NESEROLE AVE.

NESEROLE AVE.

NESEROLE AVE.

NESEROLE AVE.

NASSAU AVE.

DRIEGS AVE.

NASSAU AVE.

DRIEGS AVE.

NASSAU AVE

### **Existing Conditions**

\*Typical segment, not specific location



## **Community Connector**



**Multi-Modal Connector** 



**Green Connector** 









## North 2 (Trench) - Potential Design Ideas

#### Focus Area











## **Existing Conditions**

\*Typical segment, not specific location

### **Community Connector**



**Multi-Modal Connector** 



#### **Green Connector**









# North 3 (Viaduct) - Potential Design Ideas

#### Focus Area











### **Existing Conditions**

\*Typical segment, not specific location



#### **Community Connector**



**Multi-Modal Connector** 



**Green Connector**