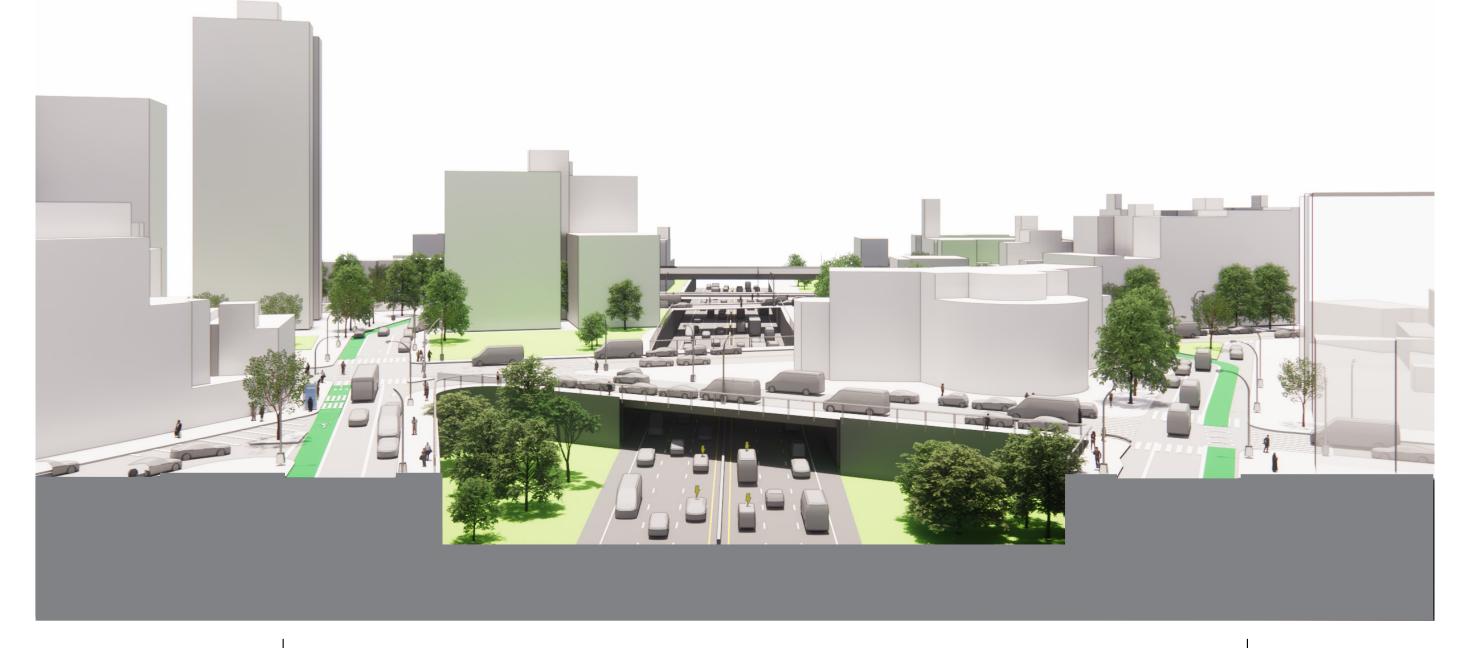

# North 1 (Viaduct) - Potential Design Ideas

#### Focus Area









CALYER ST.

CALYER ST.

NESEROLE AVE.

NESEROLE AVE.

NESEROLE AVE.

NESEROLE AVE.

NESEROLE AVE.

NASSAU AVE.

DRIEGS AVE.

NASSAU AVE.

DRIEGS AVE.

NASSAU AVE

### **Existing Conditions**

\*Typical segment, not specific location



## **Community Connector**



**Multi-Modal Connector** 



**Green Connector** 









## North 2 (Trench) - Potential Design Ideas

#### Focus Area











## **Existing Conditions**

\*Typical segment, not specific location

### **Community Connector**



**Multi-Modal Connector** 



#### **Green Connector**









# North 3 (Viaduct) - Potential Design Ideas

#### Focus Area











### **Existing Conditions**

\*Typical segment, not specific location



#### **Community Connector**



**Multi-Modal Connector** 



**Green Connector**