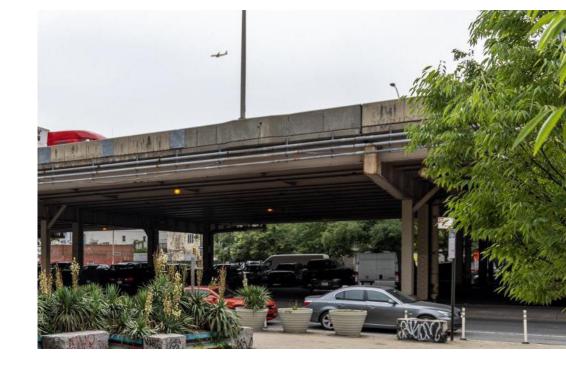

# North 1 (Viaduct) - Potential Design Ideas

### **Existing Conditions**

\*Typical segment, not specific location