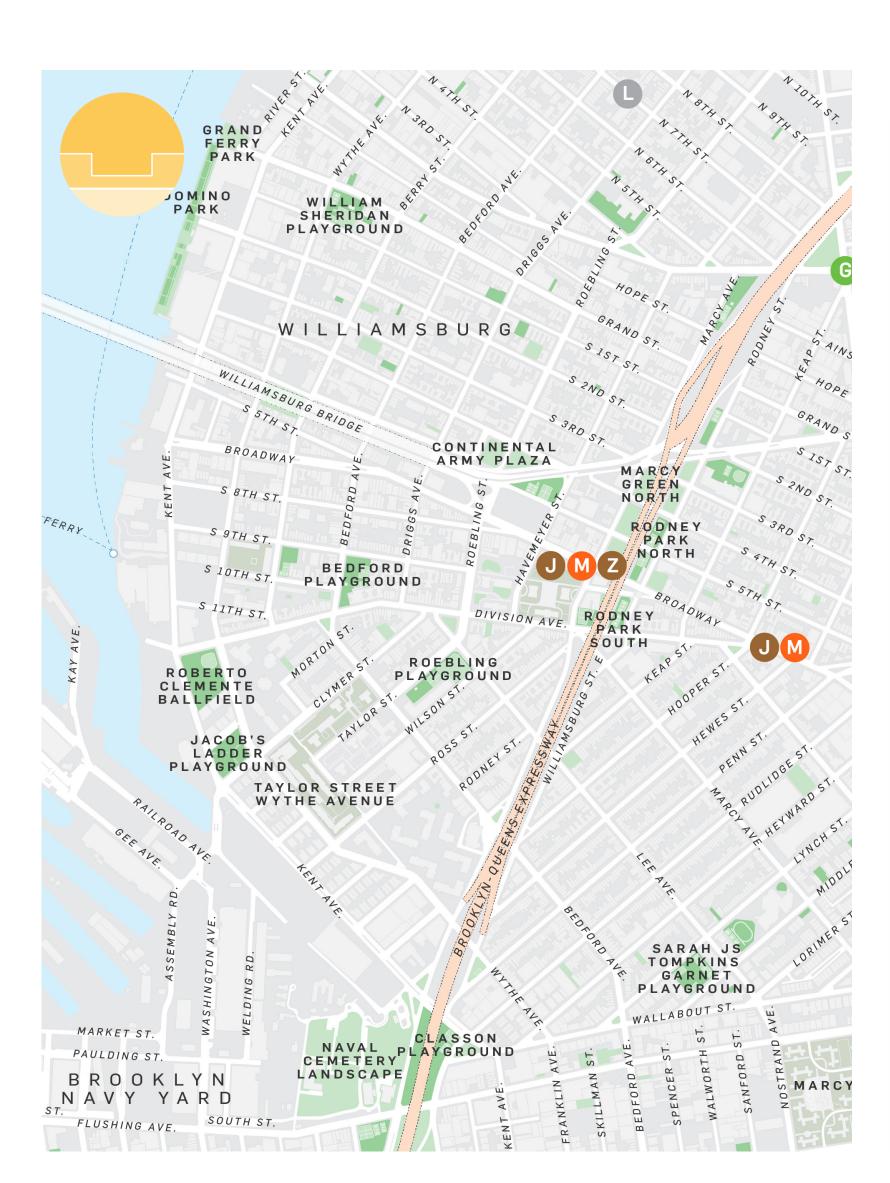

#### Focus Area

CALYER ST.

CALYER ST.

NESEROLE AVE.

NESEROLE AVE.

NESEROLE AVE.

NESEROLE AVE.

NESEROLE AVE.

NASSAU AVE.

DRIEGS AVE.

NASSAU AVE.

DRIEGS AVE.

NASSAU AVE