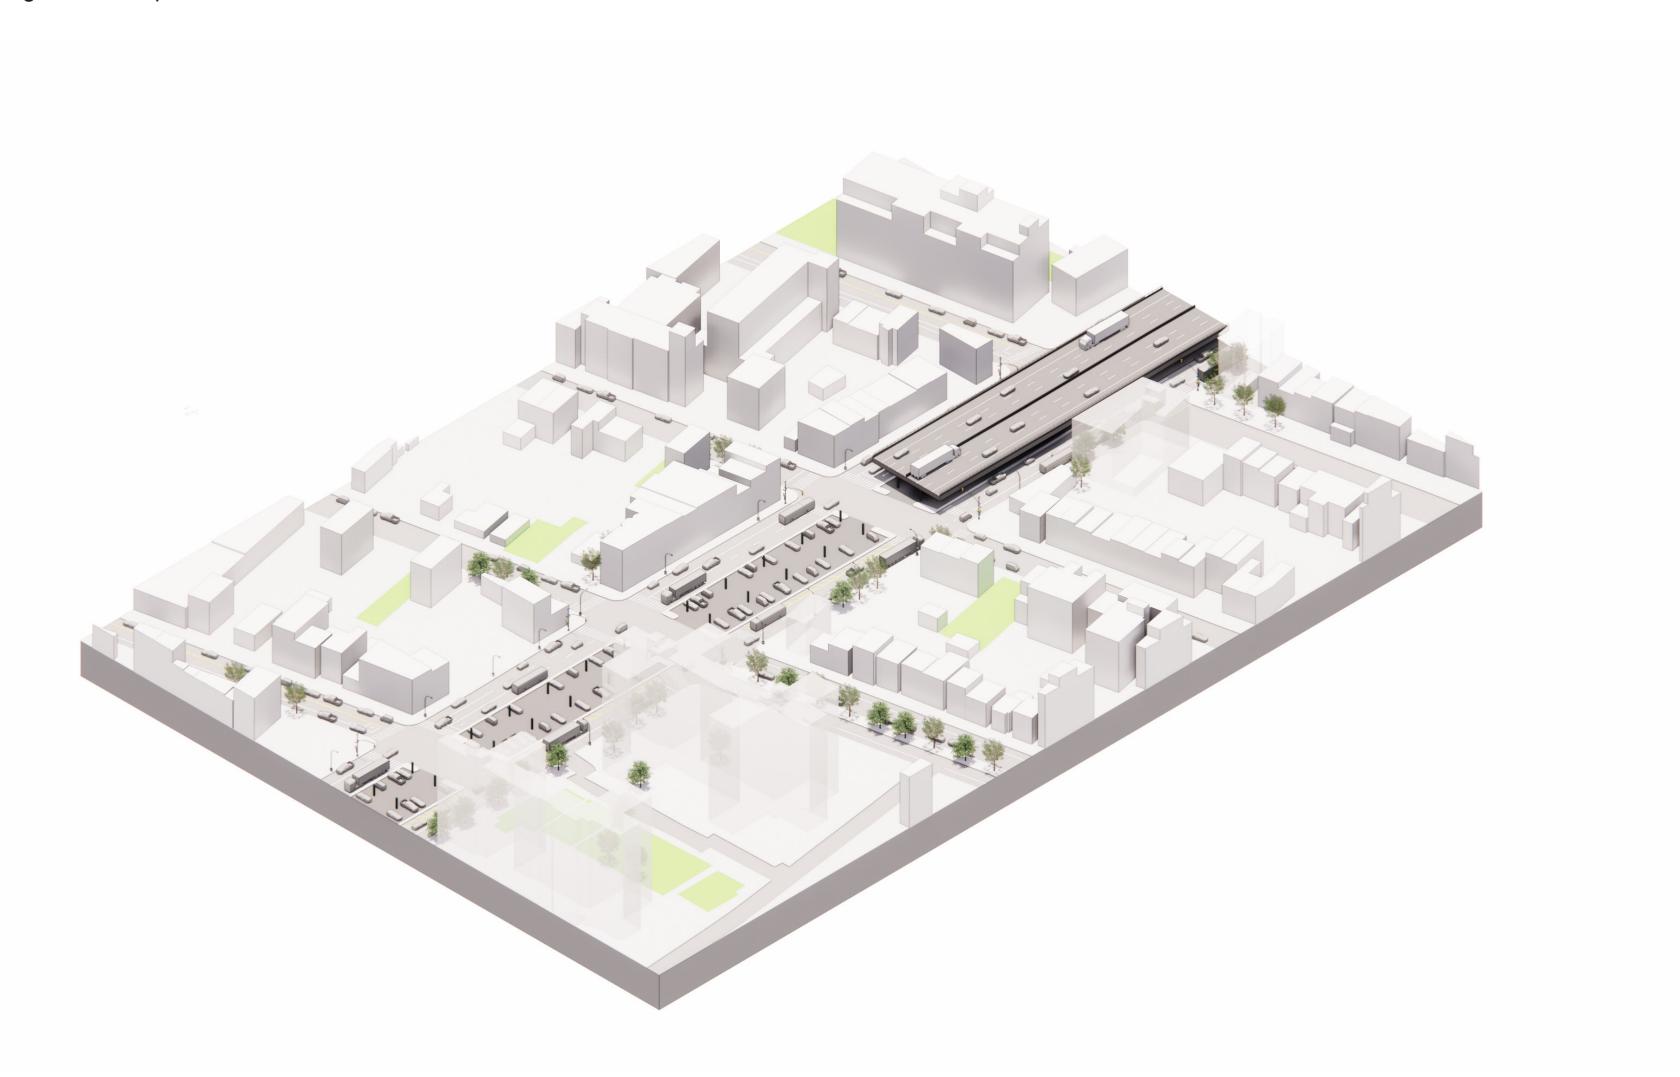

# North 1 (Viaduct) - Potential Design Ideas

#### Focus Area









CALYER ST.

CALYER ST.

NESEROLE AVE.

NESEROLE AVE.

NESEROLE AVE.

NESEROLE AVE.

NESEROLE AVE.

NASSAU AVE.

DRIEGS AVE.

NASSAU AVE.

DRIEGS AVE.

NASSAU AVE

### **Existing Conditions**

\*Typical segment, not specific location



## **Community Connector**



**Multi-Modal Connector** 



**Green Connector** 









## North 2 (Trench) - Potential Design Ideas

#### Focus Area











## **Existing Conditions**

\*Typical segment, not specific location

### **Community Connector**



**Multi-Modal Connector** 



#### **Green Connector**









# North 3 (Viaduct) - Potential Design Ideas

#### Focus Area











### **Existing Conditions**

\*Typical segment, not specific location



#### **Community Connector**



**Multi-Modal Connector** 



**Green Connector**