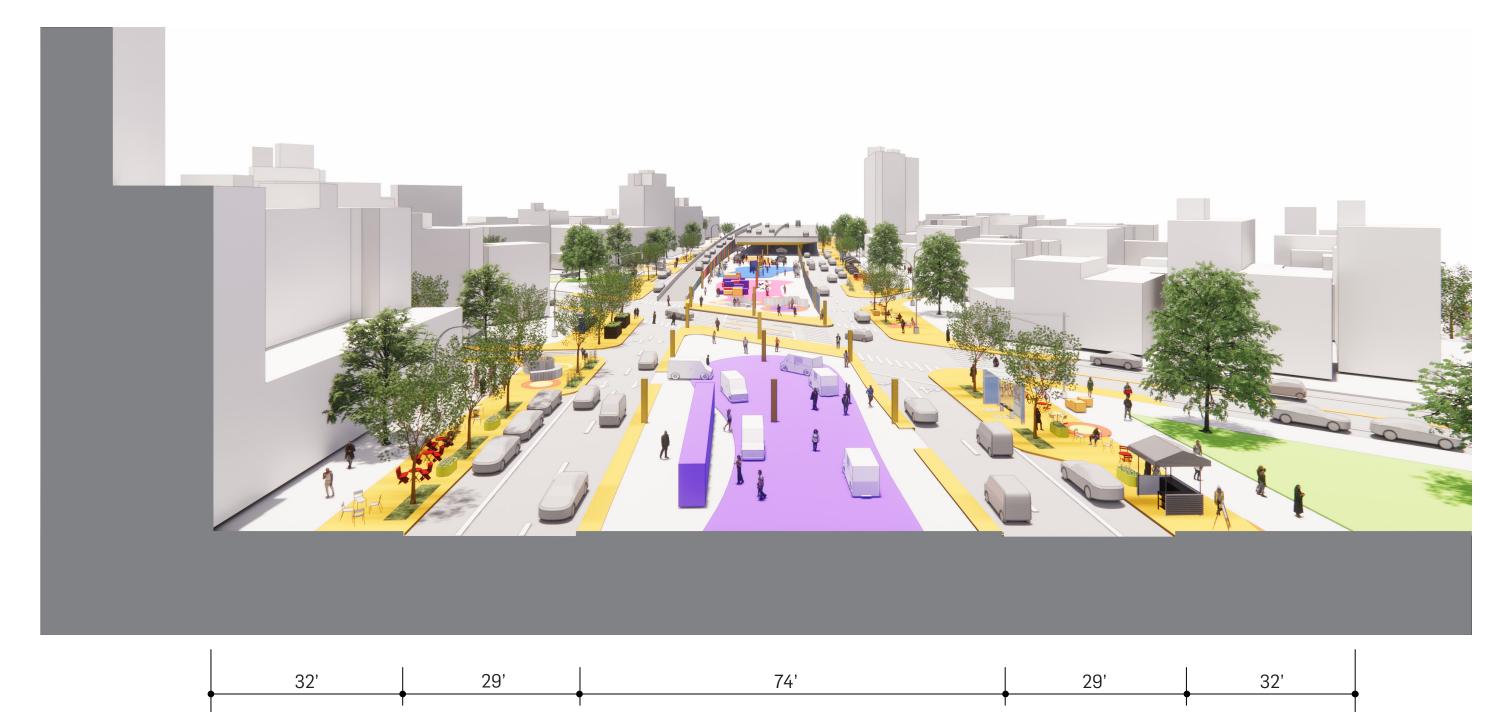

# North 1 (Viaduct) - Potential Design Ideas

#### Focus Area









CALYER ST.

CALYER ST.

NESEROLE AVE.

NESEROLE AVE.

NESEROLE AVE.

NESEROLE AVE.

NESEROLE AVE.

NASSAU AVE.

DRIEGS AVE.

NASSAU AVE.

DRIEGS AVE.

NASSAU AVE

### **Existing Conditions**

\*Typical segment, not specific location



## **Community Connector**



**Multi-Modal Connector** 



**Green Connector** 









## North 2 (Trench) - Potential Design Ideas

#### Focus Area











## **Existing Conditions**

\*Typical segment, not specific location

### **Community Connector**



**Multi-Modal Connector** 



#### **Green Connector**









# North 3 (Viaduct) - Potential Design Ideas

#### Focus Area











### **Existing Conditions**

\*Typical segment, not specific location



#### **Community Connector**



**Multi-Modal Connector** 



**Green Connector**