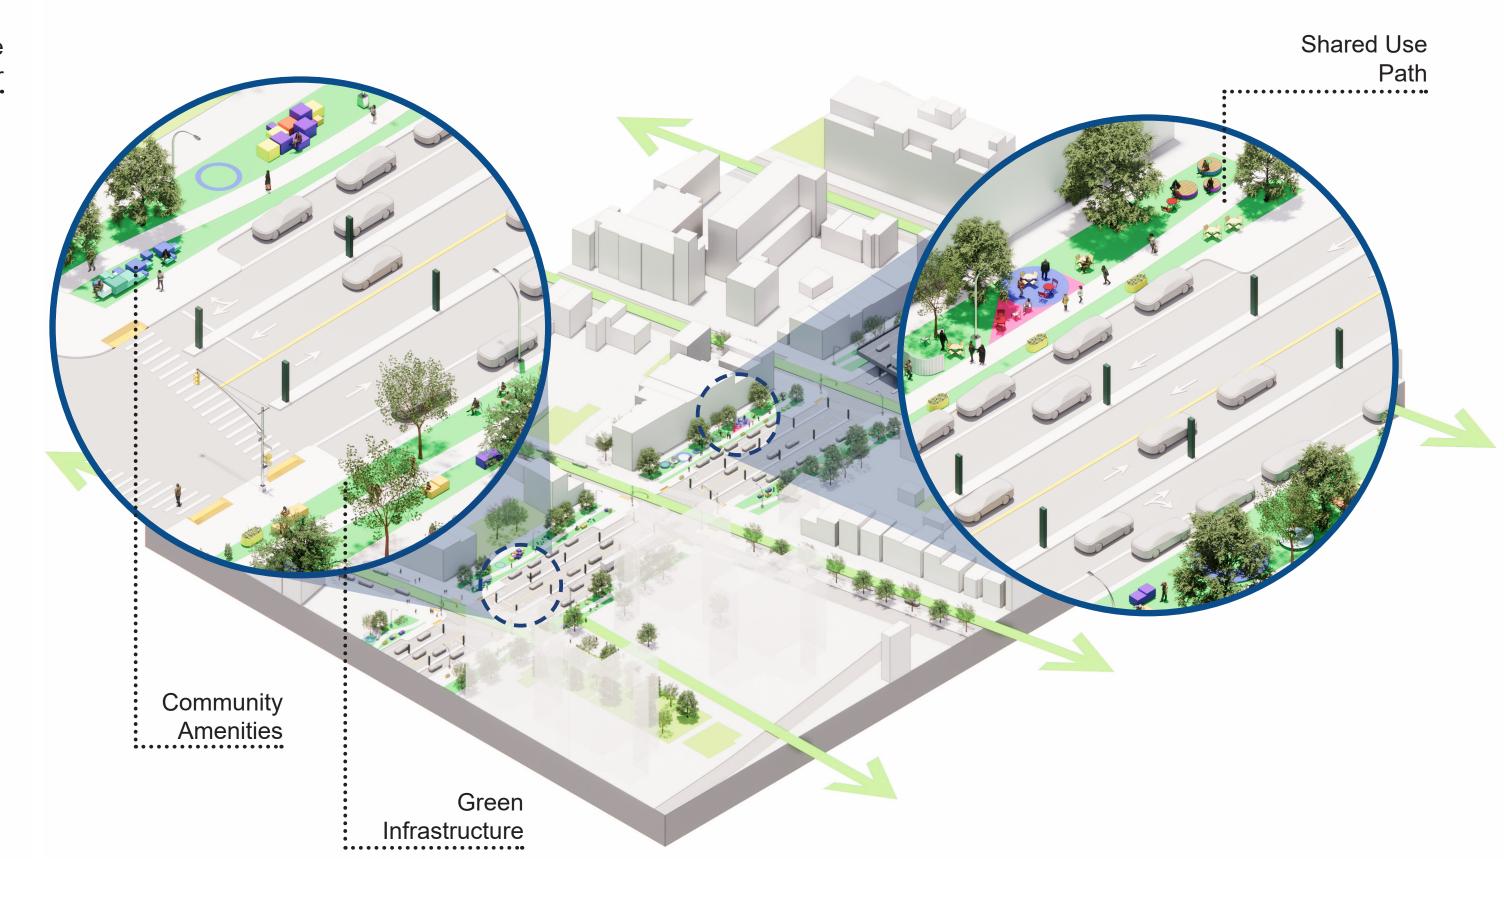

CALYER ST.

CALYER ST.

NESEROLE AVE.

NESEROLE AVE.

NESEROLE AVE.

NESEROLE AVE.

NESEROLE AVE.

NASSAU AVE.

DRIEGS AVE.

NASSAU AVE.

DRIEGS AVE.

NASSAU AVE

### **Existing Conditions**

\*Typical segment, not specific location



## **Community Connector**



**Multi-Modal Connector** 



**Green Connector** 









## North 2 (Trench) - Potential Design Ideas

#### Focus Area











## **Existing Conditions**

\*Typical segment, not specific location

### **Community Connector**



**Multi-Modal Connector** 



#### **Green Connector**









# North 3 (Viaduct) - Potential Design Ideas

#### Focus Area











### **Existing Conditions**

\*Typical segment, not specific location



#### **Community Connector**



**Multi-Modal Connector** 



**Green Connector**