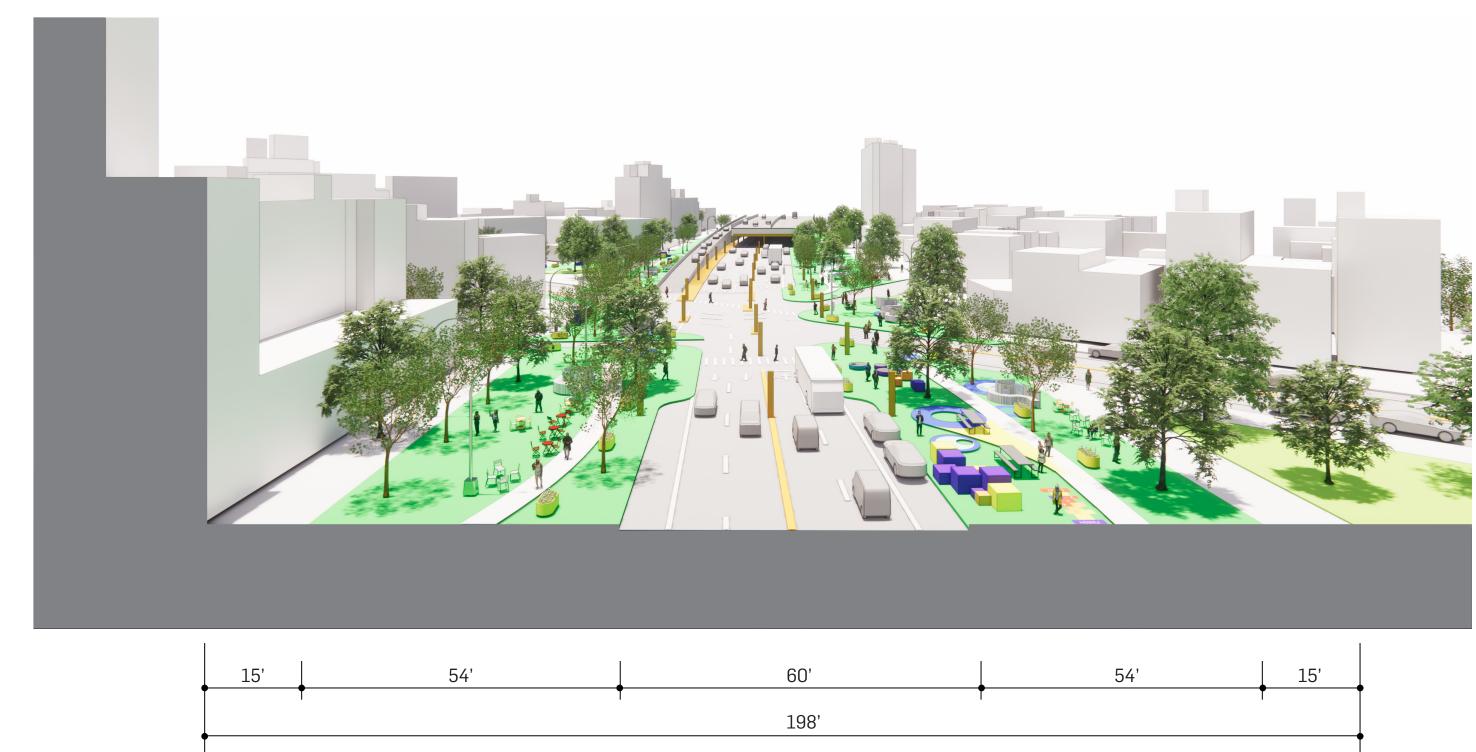

# North 1 (Viaduct) - Potential Design Ideas

#### Focus Area









CALYER ST.

CALYER ST.

NESEROLE AVE.

NESEROLE AVE.

NESEROLE AVE.

NESEROLE AVE.

NESEROLE AVE.

NASSAU AVE.

DRIEGS AVE.

NASSAU AVE.

DRIEGS AVE.

NASSAU AVE

### **Existing Conditions**

\*Typical segment, not specific location



## **Community Connector**



**Multi-Modal Connector** 



**Green Connector** 









## North 2 (Trench) - Potential Design Ideas

#### Focus Area











## **Existing Conditions**

\*Typical segment, not specific location

### **Community Connector**



**Multi-Modal Connector** 



#### **Green Connector**









# North 3 (Viaduct) - Potential Design Ideas

#### Focus Area











### **Existing Conditions**

\*Typical segment, not specific location



#### **Community Connector**



**Multi-Modal Connector** 



**Green Connector**