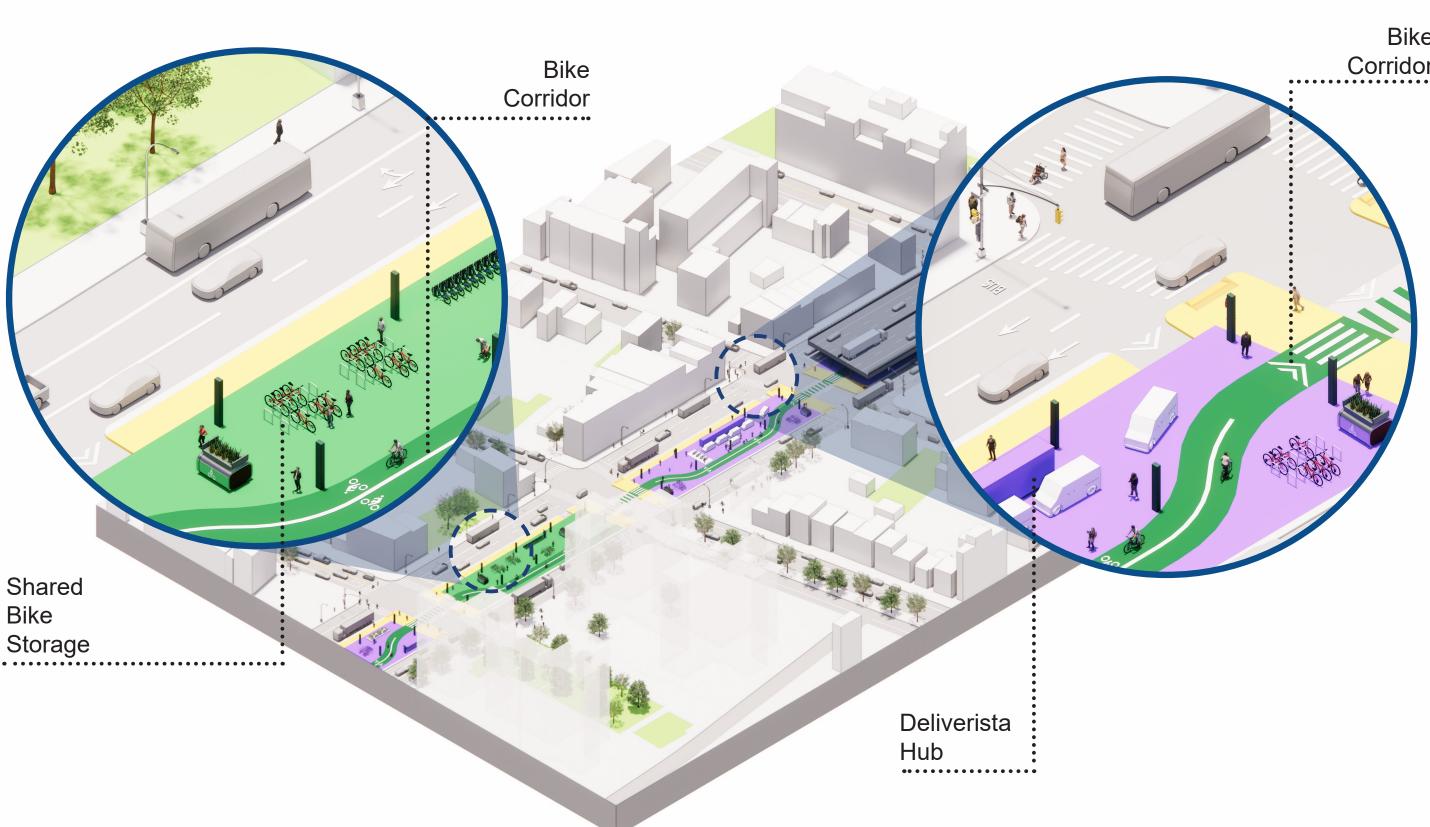

eas

#### Focus Area









CALYER ST.

CALYER ST.

NESEROLE AVE.

NESEROLE AVE.

NESEROLE AVE.

NESEROLE AVE.

NESEROLE AVE.

NASSAU AVE.

DRIEGS AVE.

NASSAU AVE.

DRIEGS AVE.

NASSAU AVE

### **Existing Conditions**

\*Typical segment, not specific location



## **Community Connector**



**Multi-Modal Connector** 



**Green Connector** 









## North 2 (Trench) - Potential Design Ideas

#### Focus Area











## **Existing Conditions**

\*Typical segment, not specific location

### **Community Connector**



**Multi-Modal Connector** 



#### **Green Connector**









# North 3 (Viaduct) - Potential Design Ideas

#### Focus Area











### **Existing Conditions**

\*Typical segment, not specific location



#### **Community Connector**



**Multi-Modal Connector** 



**Green Connector**