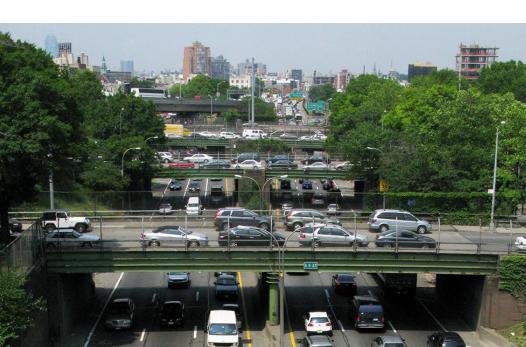

# North 3 (Viaduct) - Potential Design Ideas

#### Focus Area

### **Existing Conditions**

\*Typical segment, not specific location