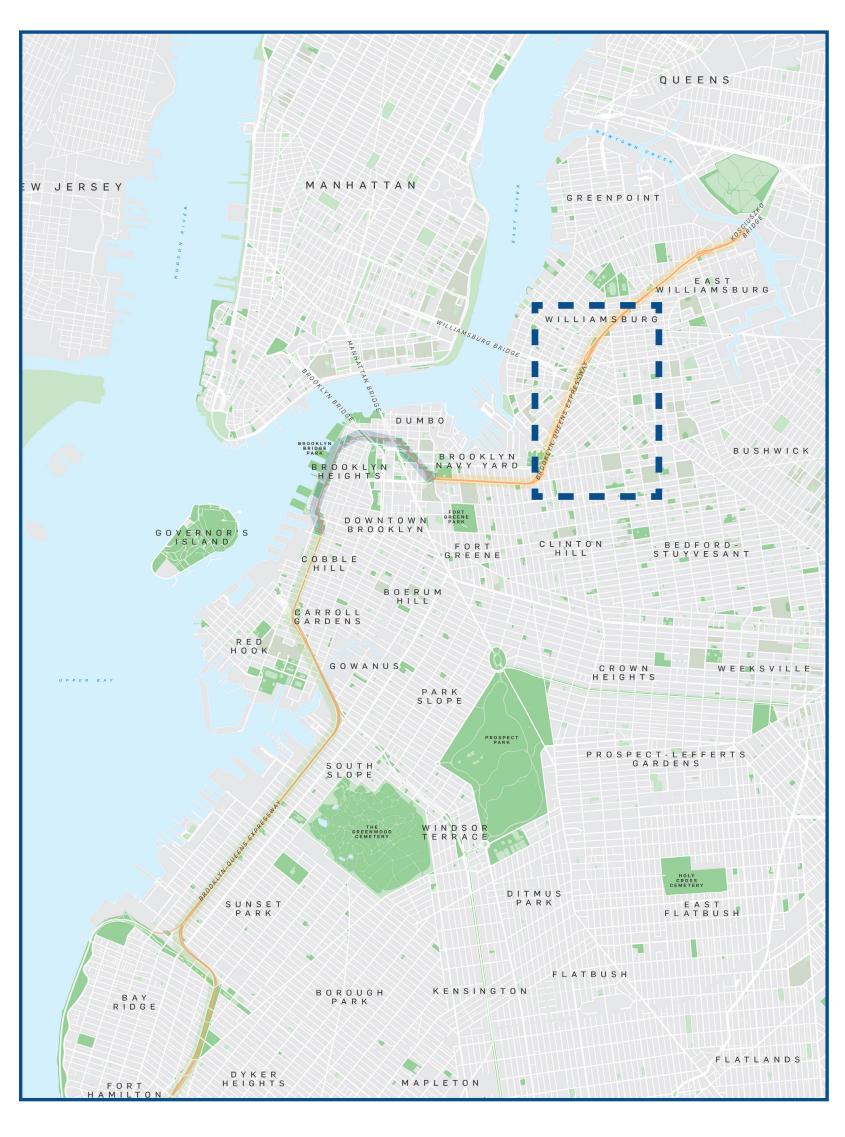

#### Focus Area

CALYER ST.

CALYER ST.

NESEROLE AVE.

NESEROLE AVE.

NESEROLE AVE.

NESEROLE AVE.

NESEROLE AVE.

NASSAU AVE.

DRIEGS AVE.

NASSAU AVE.

DRIEGS AVE.

NASSAU AVE