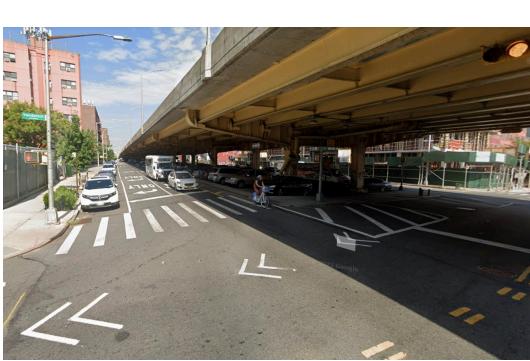

# North 3 (Viaduct) - Potential Design Ideas

### **Existing Conditions**

\*Typical segment, not specific location