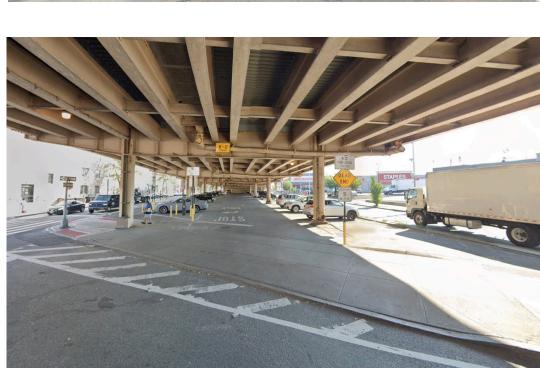

# North 3 (Viaduct) - Potential Design Ideas

#### Focus Area

### **Existing Conditions**

\*Typical segment, not specific location