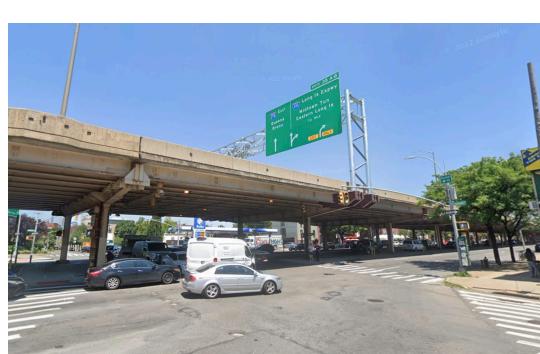

## North 2 (Trench) - Potential Design Ideas

#### Focus Area

## **Existing Conditions**

\*Typical segment, not specific location