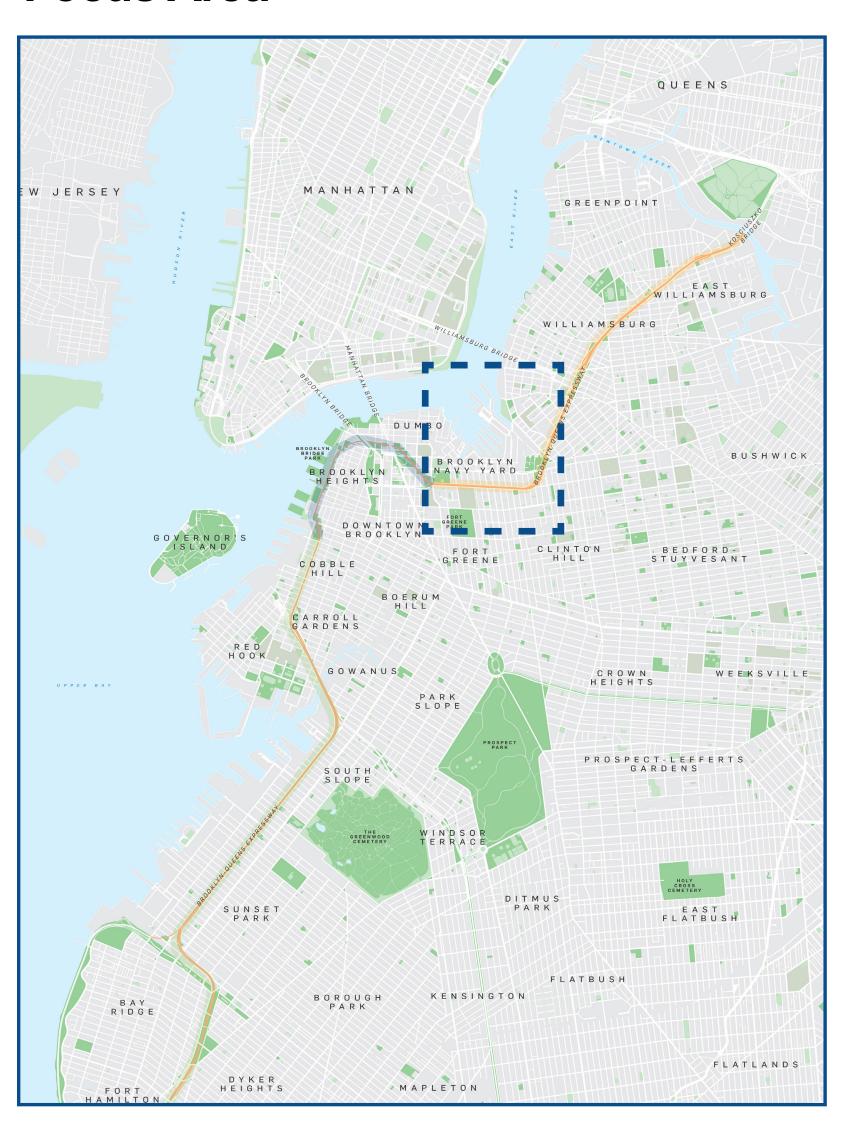

# North 1 (Viaduct) - Potential Design Ideas

#### Focus Area









CALYER ST.

CALYER ST.

NESEROLE AVE.

NESEROLE AVE.

NESEROLE AVE.

NESEROLE AVE.

NESEROLE AVE.

NASSAU AVE.

DRIEGS AVE.

NASSAU AVE.

DRIEGS AVE.

NASSAU AVE

### **Existing Conditions**

\*Typical segment, not specific location



## **Community Connector**



**Multi-Modal Connector** 



**Green Connector** 









## North 2 (Trench) - Potential Design Ideas

#### Focus Area











## **Existing Conditions**

\*Typical segment, not specific location

### **Community Connector**



**Multi-Modal Connector** 



#### **Green Connector**









# North 3 (Viaduct) - Potential Design Ideas

#### Focus Area











### **Existing Conditions**

\*Typical segment, not specific location



#### **Community Connector**



**Multi-Modal Connector** 



**Green Connector**